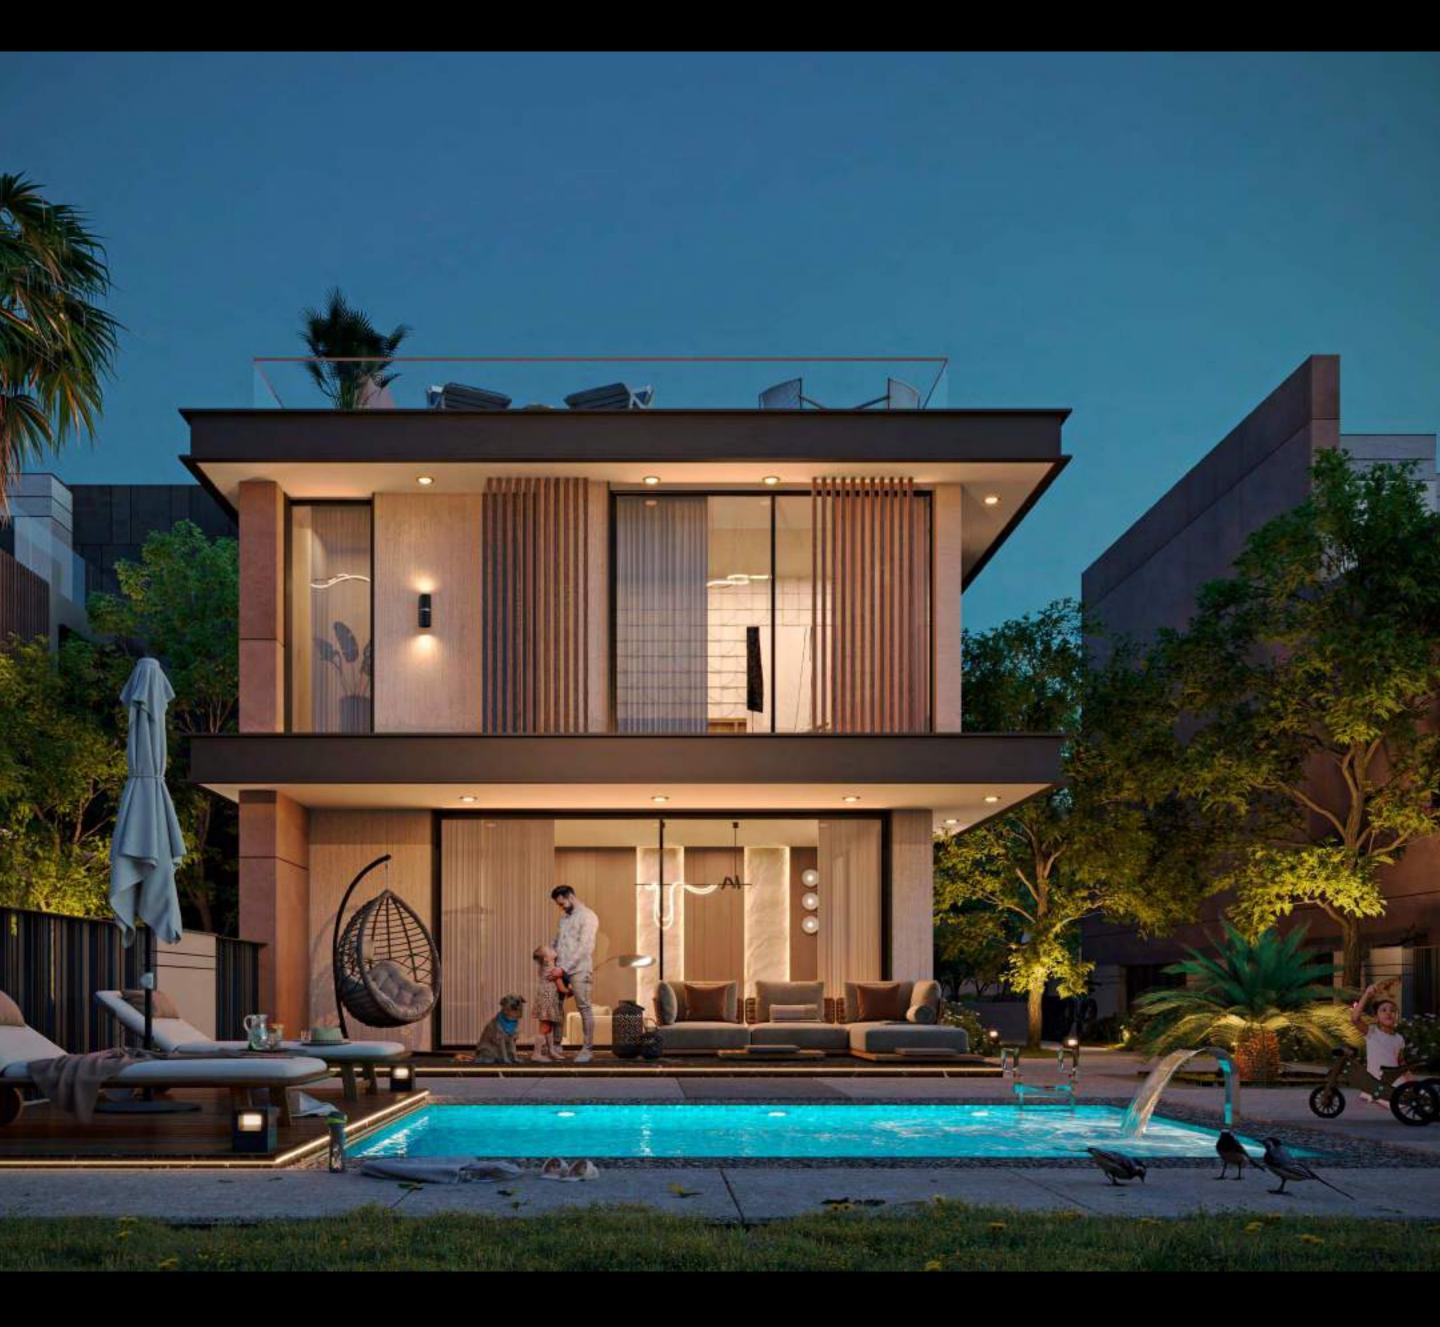

The high-altitude project in West Cairo is exceptional for those who choose a well-rounded, prestigious, and progressive mode of living.

The design, leveling, topography, and amenities all exude a sense of uniqueness, giving the community a new take on living through elevation, space, and energy that takes standards to another perspective for this distinctive community.

P/X is a new elevated, avant-garde living concept designed to introduce a new perspective as the grand concluding development in the renowned West Cairo area. Drawing inspiration from the new views of this unvisited altitude, P/X is a bold and contemporary expression of modern living exhibited on 373 feddans of land.

# berspective in every sense of the way

Its design amplifies a cutting-edge and forward-thinking ideology, creating a space that resonates with the aspirations and aesthetics of contemporary people.

The next-generation luxurious apartments, villas, and townhouses on elevated topographies all share one thing: incredible views unseen before of the Pyramids, grand city skylines, and neighboring green golf courts from all angles.

Picture a group of people living on dynamically elevated topography, breathing fresher air and enjoying true sky-tone gradients from their homes. They may seem disassociated from their communities, but just a few minutes away is everything they need to eat, dine, socialize, shop, and connect. Living at P/X takes you to higher heights without distancing you from the distinctive Palm Hills community.