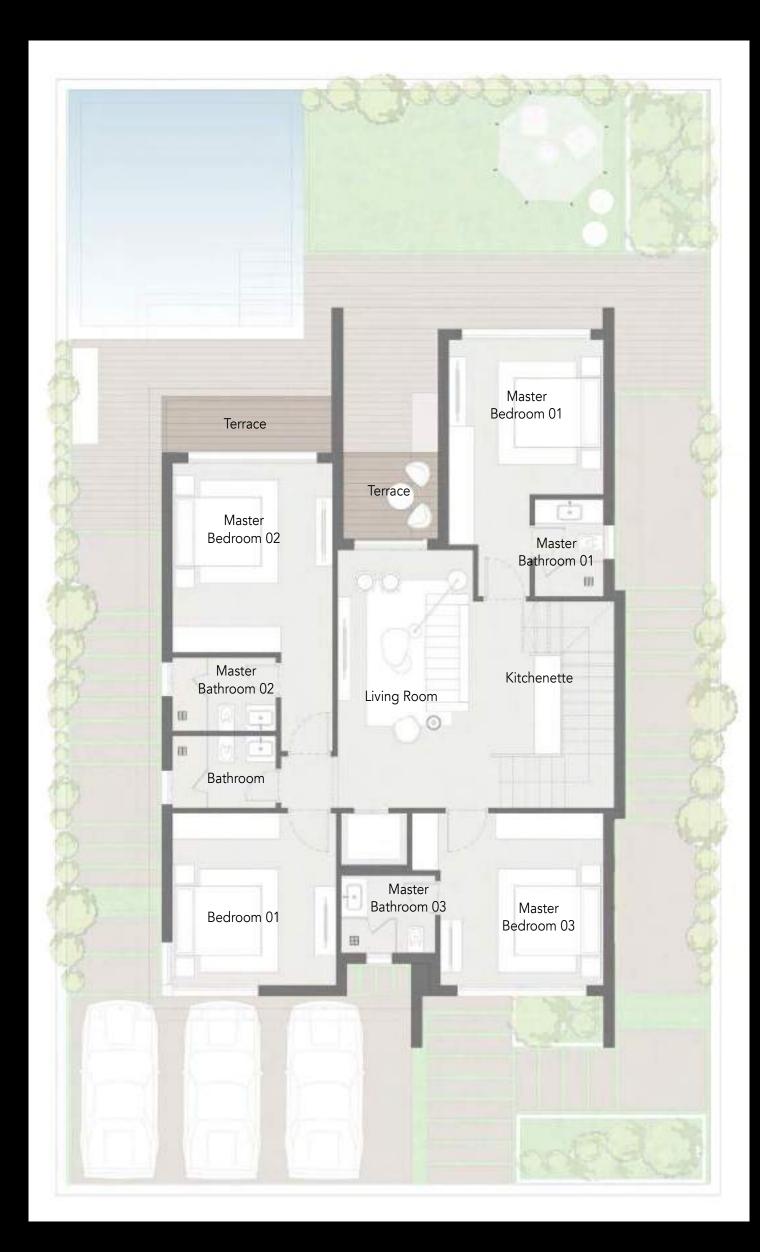

#### FIRST FLOOR

#### First Floor

| Living Room - Terrace                     | (3.15 m x 4.80 m) - (2.20 m x 1.90 m)                        |
|-------------------------------------------|--------------------------------------------------------------|
| Kitchenette                               | 1.60 m x 2.30 m                                              |
| Master Bedroom 1 - Bathroom               | (3.60 m x 3.60 m) - (1.60 m x 2.25 m)                        |
| Lobby                                     | 1.30 m x 1.20 m                                              |
| Master Bedroom 2 - Terrace -<br>Bathroom  | (3.70 m x 4.40 m) - (3.85 m x 1.20 m) -<br>(2.40 m x 1.70 m) |
| Lobby                                     | 3.75 m x 1.20 m                                              |
| Master Bedroom 3 - Dressing -<br>Bathroom | (3.80 m x 4.00 m) - (0.60 m x 1.35 m) -<br>(2.20 m x 1.80 m) |
| Bedroom 4                                 | 3.80 m x 4.00 m                                              |
| Bathroom                                  | 2.40 m x 1.65 m                                              |