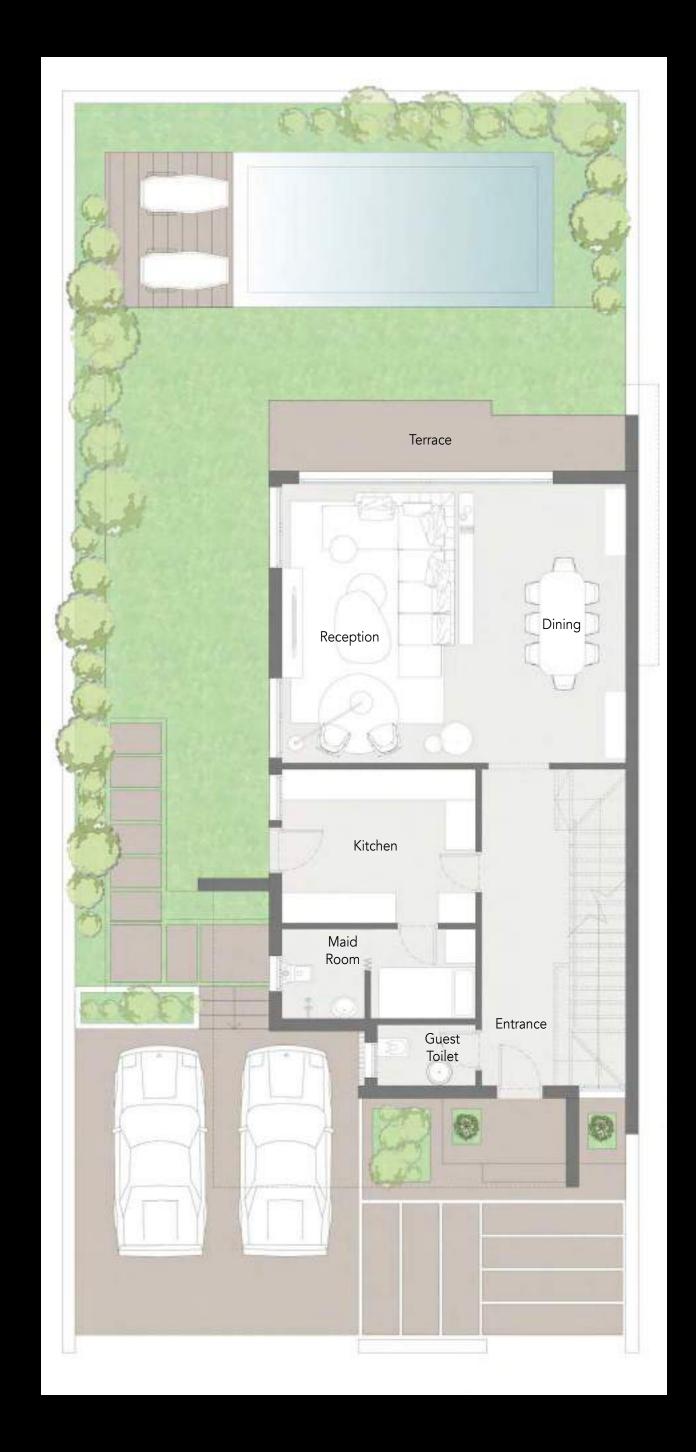

#### Ground Floor

| Porch                       | 2.05 m x 1.55 m                                              |
|-----------------------------|--------------------------------------------------------------|
| Entrance                    | 2.35 m x 4.35 m                                              |
| Reception & Dining          | (4.20 m x 4.60 m) - (7.25 m x 4.40 m)                        |
| Terrace                     | (3.95 m x 3.10 m) - (1.85 m x 1.80 m) -<br>(4.10 m x 1.50 m) |
| Lobby                       | 1.55 m x 1.70 m                                              |
| Elevator                    | 1.55 m x 1.20 m                                              |
| Kitchen                     | 3.90 m x 3.00 m                                              |
| Maid's Room - Bathroom      | (2.00 m x 1.95 m) - (1.00 m x 1.95 m)                        |
| Powder Room - Guest Toilet  | (1.00 m x 1.80 m) - (1.20 m x 1.80 m)                        |
| Driver's Bedroom - Bathroom | (1.90 m x 1.95 m) - (1.90 m x 1.20 m)                        |