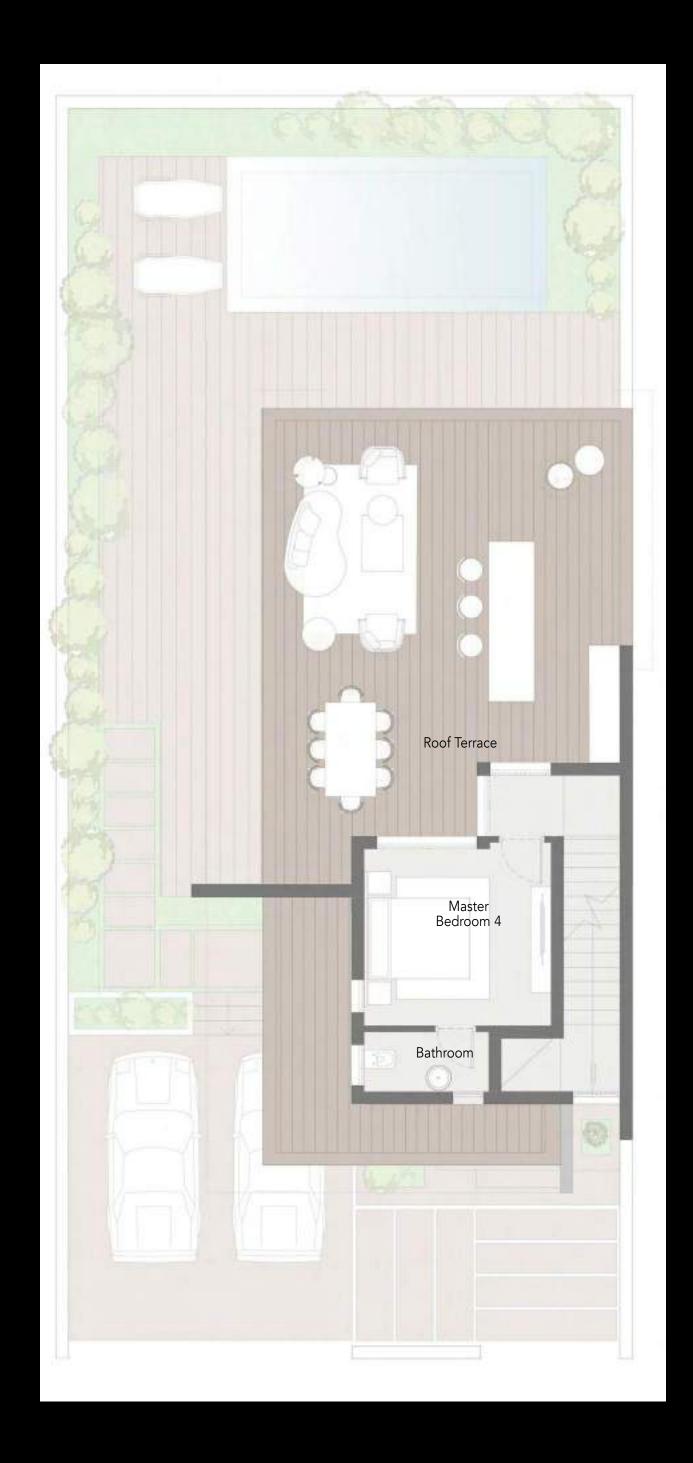

#### PENTHOUSE FLOOR

#### Penthouse Floor

| Living Room | 4.50 m × 4.80 m |
|-------------|-----------------|
| Bathroom    | 2.80 m × 1.60 m |
| Kitchenette | 1.00 m × 2.30 m |