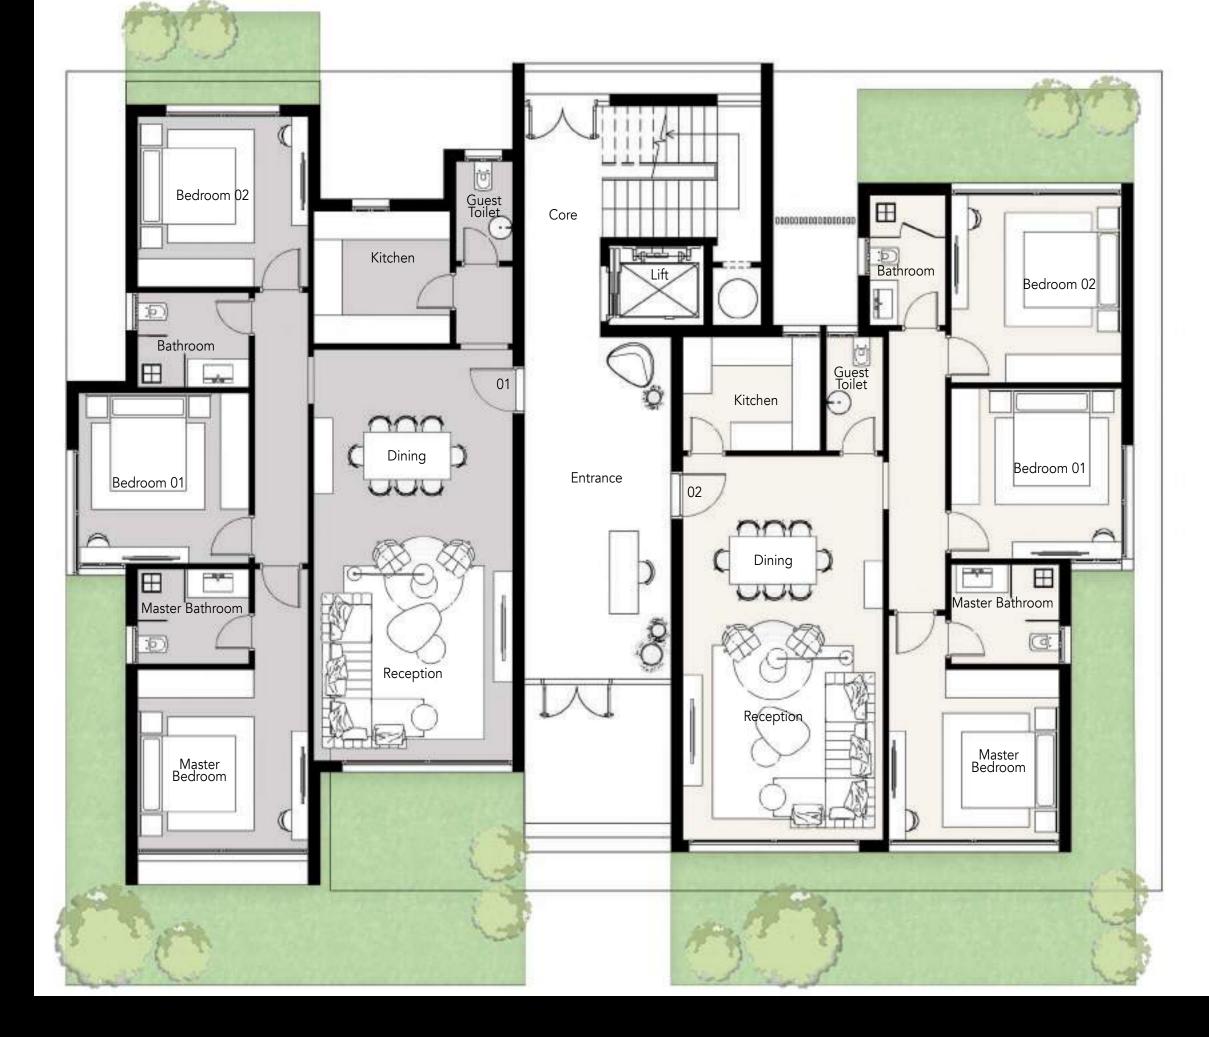

# Apartment 01 (3 bedroom)

## BUA 152.15 m<sup>2</sup> + Garden 62.55 m<sup>2</sup>

| Entrance                  | 4.20 m x 1.35 m                       |
|---------------------------|---------------------------------------|
| Reception & Dining        | 4.20 m x 7.30 m                       |
| Lobby                     | 1.20 m x 1.65 m                       |
| Kitchen                   | 2.90 m x 2.80 m                       |
| Guest Toilet              | 1.20 m x 2.10 m                       |
| Lobby                     | 1.15 m x 5.70 m                       |
| Master Bedroom - Bathroom | (3.60 m x 3.80 m) - (2.35 m x 2.00 m) |
| Bedroom 1                 | 3.60 m x 3.60 m                       |
| Bathroom                  | 2.35 m x 2.00 m                       |
| Bedroom 2                 | 3.60 m x 3.60 m                       |

# Apartment 02 (3 Bedroom)

# BUA 144.18 m<sup>2</sup> + Garden 56.53 m<sup>2</sup>

| Entrance                  | 4.20 m × 1.10 m                       |
|---------------------------|---------------------------------------|
| Reception & Dining        | 4.20 m × 7.00 m                       |
| Kitchen                   | 2.90 m x 2.40 m                       |
| Guest Toilet              | 1.20 m x 2.40 m                       |
| Lobby                     | 1.20 m x 5.90 m                       |
| Master Bedroom - Bathroom | (3.60 m x 3.60 m) - (2.30 m x 2.10 m) |
| Bedroom 1                 | 3.60 m x 3.60 m                       |
| Bathroom                  | 1.60 m x 2.75 m                       |
| Bedroom 2                 | 3.60 m x 3.95 m                       |

# FIRST FLOOR

Apartment 11 (3 Bedroom)

## BUA 156.56 m<sup>2</sup>

| Entrance                  | 4.20 m x 1.35 m                       |
|---------------------------|---------------------------------------|
| Reception & Dining        | 4.20 m × 6.80 m                       |
| Terrace                   | 4.05 m × 1.35 m                       |
| Lobby                     | 1.20 m × 1.65 m                       |
| Kitchen                   | 2.90 m x 2.80 m                       |
| Guest Toilet              | 1.20 m x 2.10 m                       |
| Lobby                     | 1.15 m x 5.70 m                       |
| Master Bedroom - Bathroom | (3.60 m x 3.80 m) - (2.35 m x 2.00 m) |
| Bedroom 1                 | 3.60 m x 3.60 m                       |
| Bathroom                  | 2.35 m x 2.00 m                       |
| Bedroom 2                 | 3.60 m × 3.60 m                       |

# Apartment 12 (3 Bedroom)

# BUA 164.48 m<sup>2</sup>

| Entrance                  | 1.40 m x 2.50 m                       |
|---------------------------|---------------------------------------|
| Reception & Dining        | 4.20 m x 5.90 m - 3.35 m x 4.45 m     |
| Terrace                   | 4.10 m × 1.35 m                       |
| Kitchen                   | 2.90 m × 2.40 m                       |
| Guest Toilet              | 1.20 m x 2.40 m                       |
| Lobby                     | 1.20 m × 4.80 m                       |
| Master Bedroom - Bathroom | (3.60 m x 3.60 m) - (2.40 m x 2.10 m) |
| Bedroom 1                 | 3.60 m × 3.60 m                       |
| Bathroom                  | 1.60 m x 2.75 m                       |
| Bedroom 2                 | 3.60 m x 3.95 m                       |