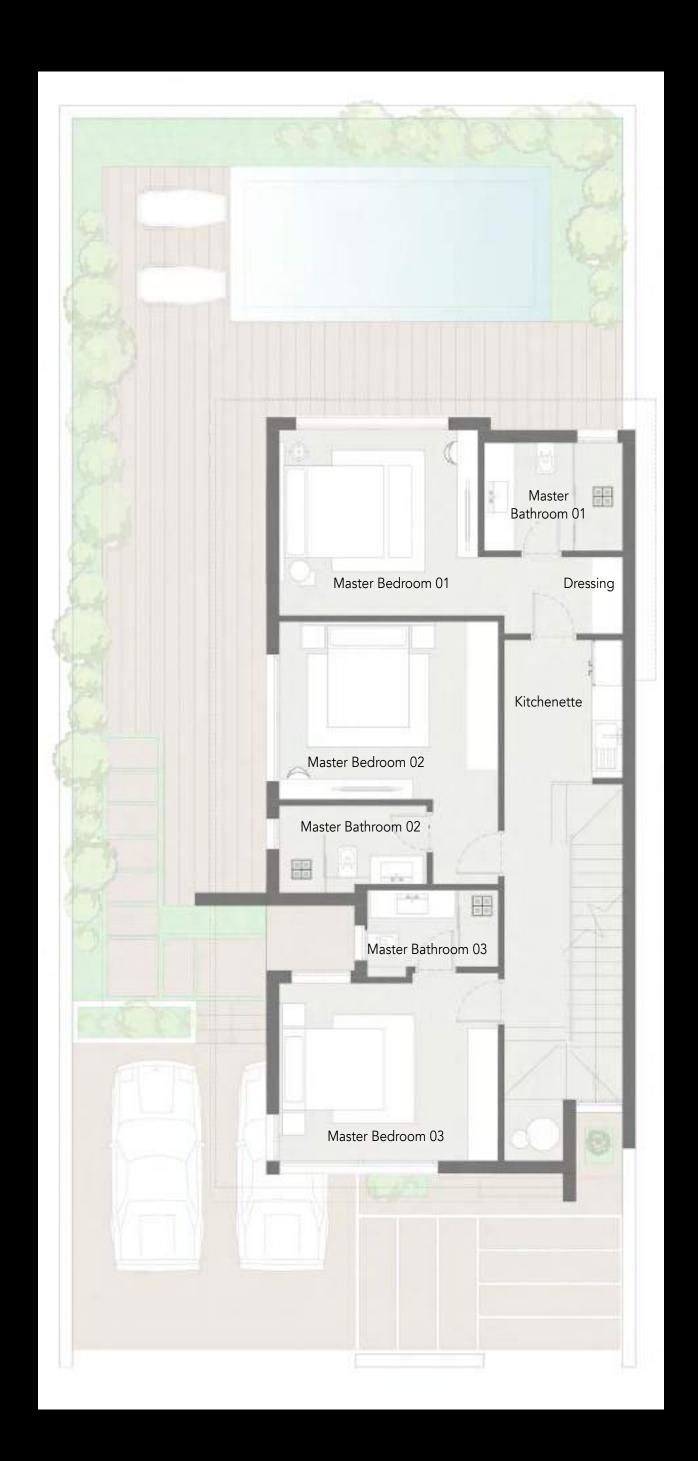

#### First Floor

| Living Room - Terrace                     | (3.15 m x 4.80 m) - (2.20 m x 1.90 m)                        |
|-------------------------------------------|--------------------------------------------------------------|
| Kitchenette                               | 1.60 m x 2.30 m                                              |
| Master Bedroom 1 - Bathroom               | (3.60 m x 3.60 m) - (1.60 m x 2.25 m)                        |
| Lobby                                     | 1.30 m x 1.20 m                                              |
| Master Bedroom 2 - Terrace -<br>Bathroom  | (3.70 m x 4.40 m) - (3.85 m x 1.20 m) -<br>(2.40 m x 1.70 m) |
| Lobby                                     | 3.75 m x 1.20 m                                              |
| Master Bedroom 3 - Dressing -<br>Bathroom | (3.80 m x 4.00 m) - (0.60 m x 1.35 m) -<br>(2.20 m x 1.80 m) |
| Bedroom 4                                 | 3.80 m x 4.00 m                                              |
| Bathroom                                  | 2.40 m x 1.65 m                                              |