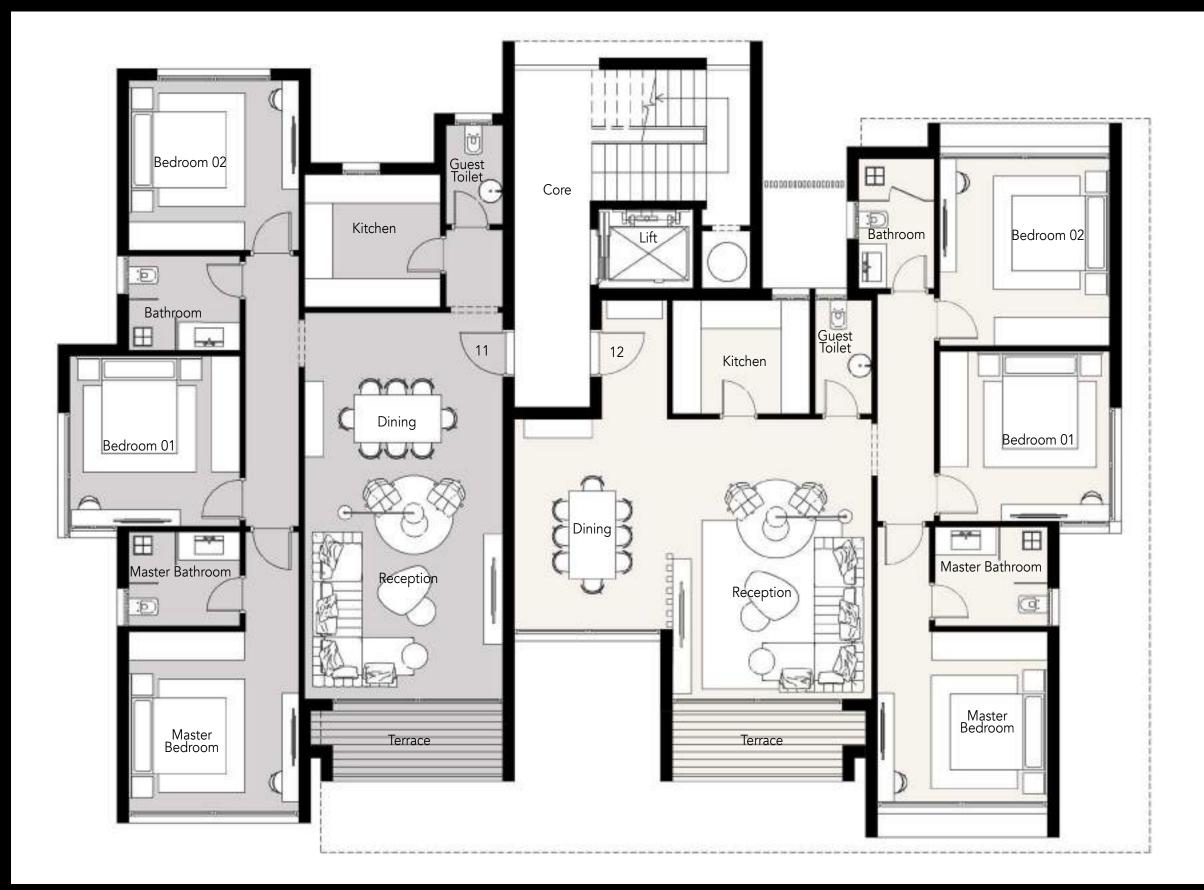

# SECOND FLOOR

Apartment 21 (3 Bedroom)

# BUA 156.56 m<sup>2</sup>

| Entrance                  | 4.20 m x 1.35 m                       |
|---------------------------|---------------------------------------|
| Reception & Dining        | 4.20 m x 6.80 m                       |
| Terrace                   | 4.05 m x 1.35 m                       |
| Lobby                     | 1.20 m x 1.65 m                       |
| Kitchen                   | 2.90 m x 2.80 m                       |
| Guest Toilet              | 1.20 m x 2.10 m                       |
| Lobby                     | 1.15 m x 5.70 m                       |
| Master Bedroom - Bathroom | (3.60 m x 3.80 m) - (2.35 m x 2.00 m) |
| Bedroom 1                 | 3.60 m x 3.60 m                       |
| Bathroom                  | 2.35 m x 2.00 m                       |
| Bedroom 2                 | 3.60 m x 3.60 m                       |

# Apartment 22 (3 Bedroom)

# BUA 164.48 m<sup>2</sup>

| Entrance                  | 1.40 m × 2.50 m                       |
|---------------------------|---------------------------------------|
| Reception & Dining        | 4.20 m x 5.90 m - 3.35 m x 4.45 m     |
| Terrace                   | 4.10 m x 1.35 m                       |
| Kitchen                   | 2.90 m x 2.40 m                       |
| Guest Toilet              | 1.20 m x 2.40 m                       |
| Lobby                     | 1.20 m x 4.80 m                       |
| Master Bedroom – Bathroom | (3.60 m × 3.60 m) - (2.40 m × 2.10 m) |
| Bedroom 1                 | 3.60 m x 3.60 m                       |
| Bathroom                  | 1.60 m x 2.75 m                       |
| Bedroom 2                 | 3.60 m x 3.95 m                       |