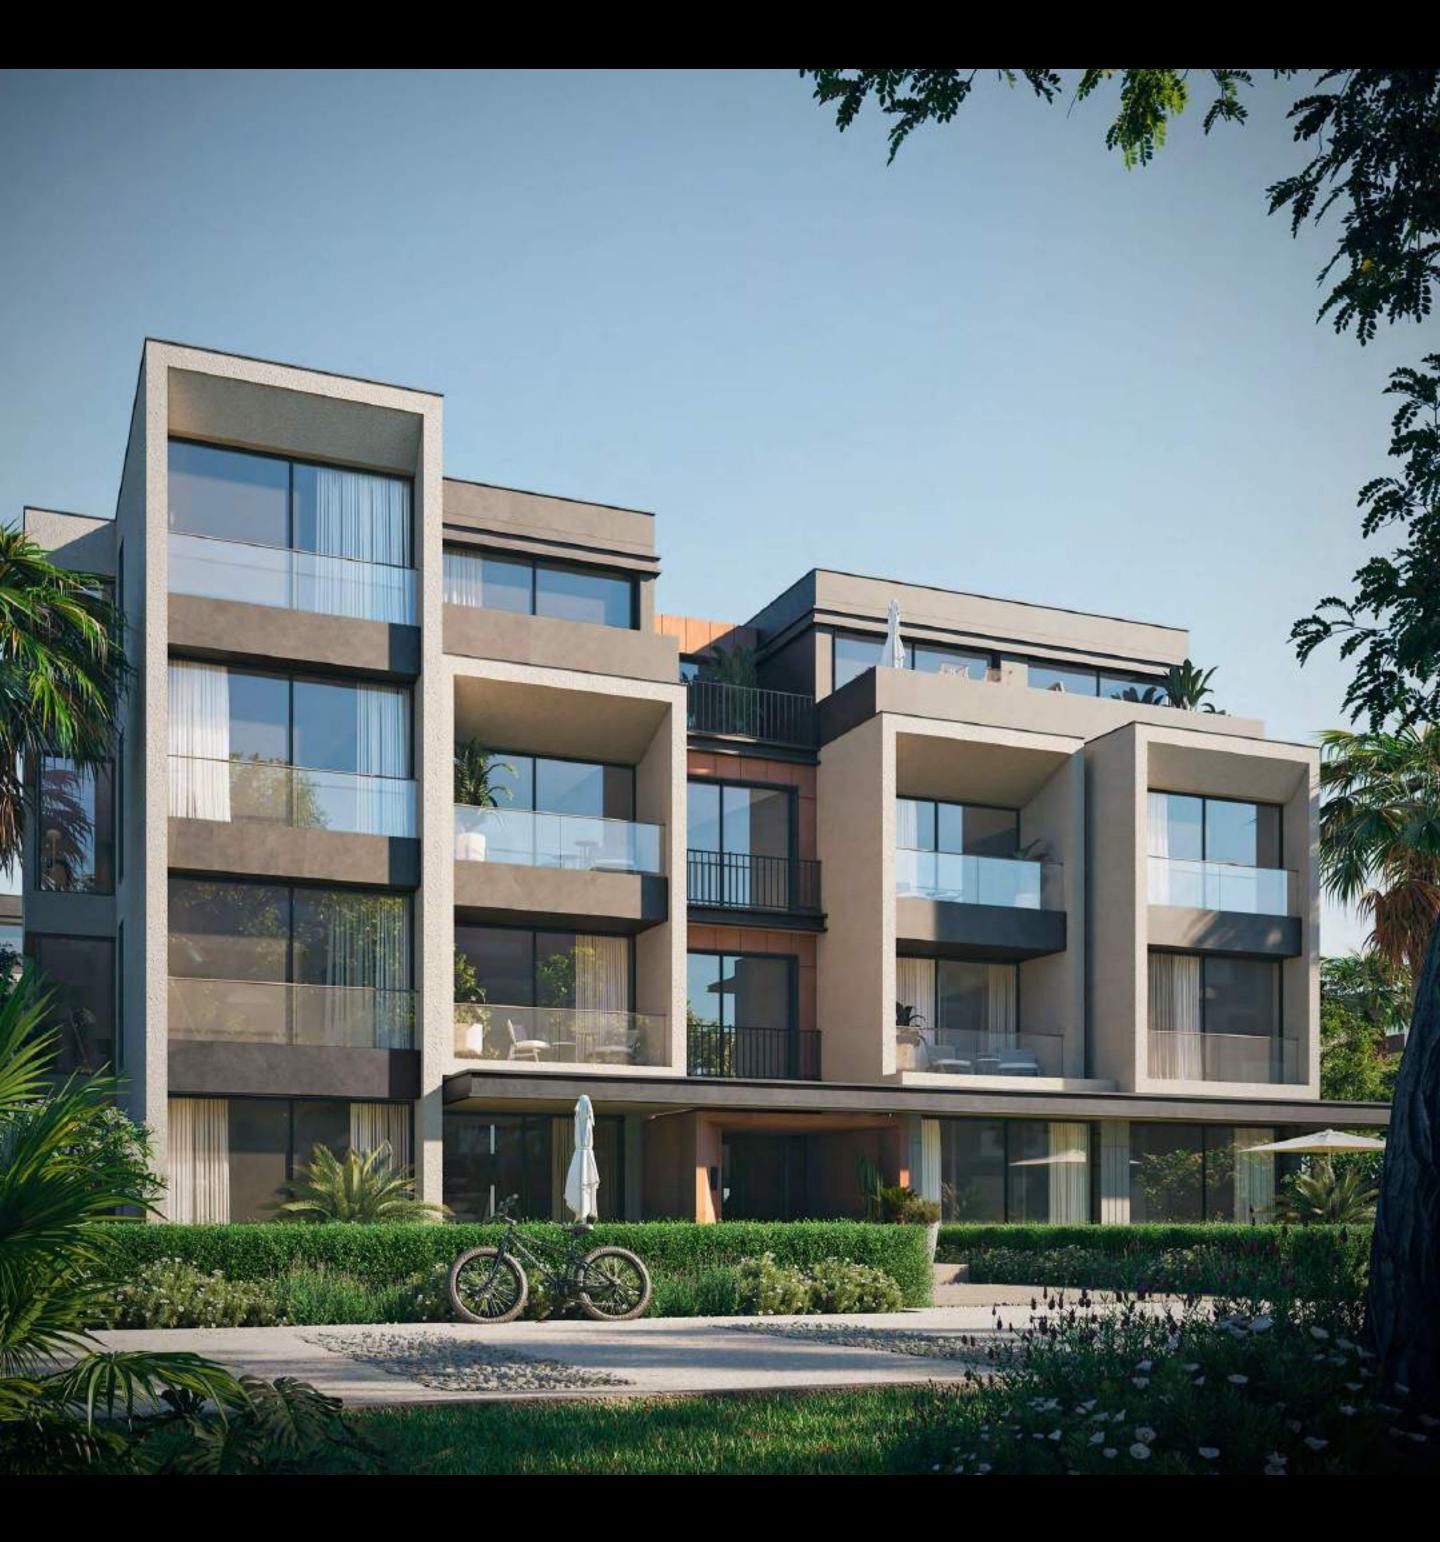

m |

#### Town House X - Corner 04

#### Penthouse Floor Plan

| Living Room | 3.65 m x 3.10 m |
|-------------|-----------------|
| Kitchenette | 1.20 m x 2.30 m |
| Lobby       | 1.00 m × 1.15 m |
| Bathroom    | 1.60 m x 1.35 m |

# Town House X - Middle

#### Penthouse Floor Plan

| Living Room | 3.65 m x 3.10 m |
|-------------|-----------------|
| Kitchenette | 1.20 m x 2.30 m |
| Lobby       | 1.00 m × 1.15 m |
| Bathroom    | 1.60 m x 1.35 m |

Visual materials are not to scale and are intended for illustrative purposes
All landscaping and pools are not included with the property and are solely for illustrative purposes
Terraces and exterior elements may vary depending on the elevation
Palm Hills reserves the right to make alterations
The above areas do not include the garage







DISCLAIMER

• Visual materials are not to scale and are intended for illustrative purposes

• All landscaping and pools are not included with the property and are solely for illustrative purposes

• Terraces and exterior elements may vary depending on the elevation

• Palm Hills reserves the right to make alterations





DISCLAIMER

Visual materials are not to scale and are intended for illustrative purposes

• All landscaping and pools are not included with the property and are solely for illustrative purposes

• Terraces and exterior elements may vary depending on the elevation

• Palm Hills reserves the right to make alterations

# **GROUND FLOOR**



# Apartment 01 (3 bedroom)

## BUA 152.15 m<sup>2</sup> + Garden 62.55 m<sup>2</sup>

| Entrance                  | 4.20 m x 1.35 m