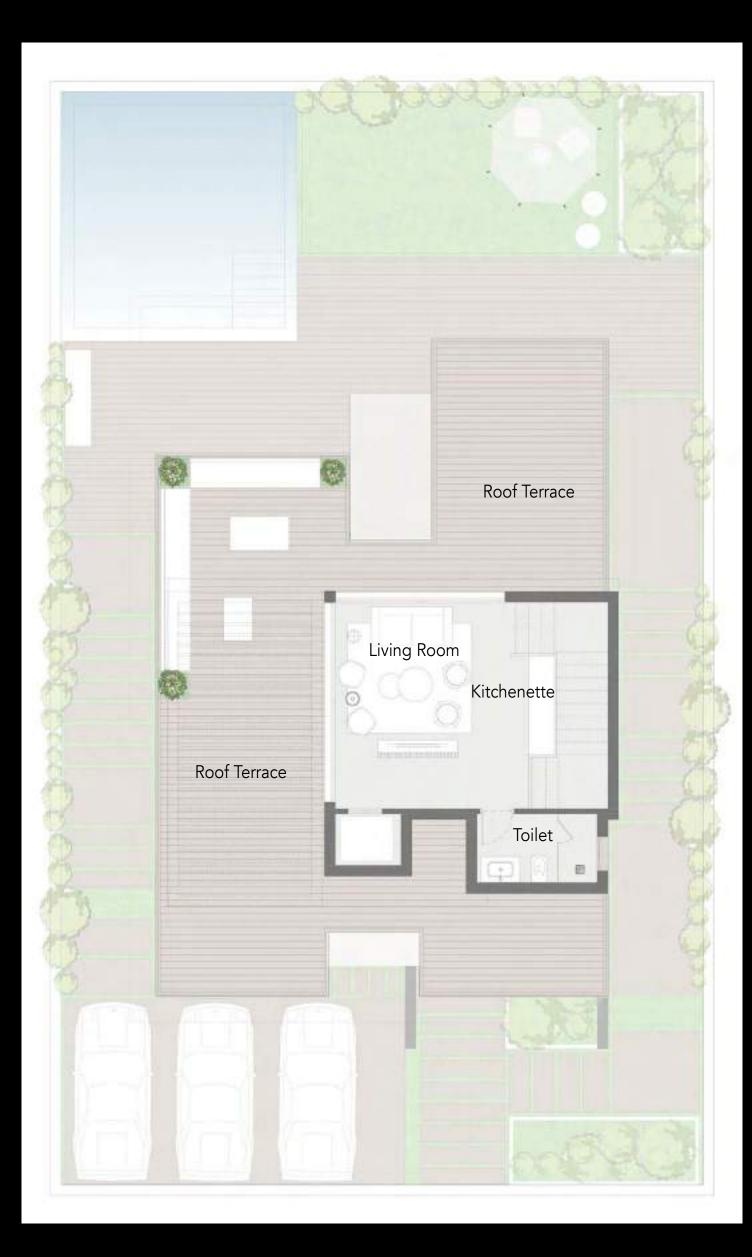

#### PENTHOUSE FLOOR

#### Penthouse Floor

| Living Room | 4.50 m × 4.80 m |
|-------------|-----------------|
| Bathroom    | 2.80 m × 1.60 m |
| Kitchenette | 1.00 m × 2.30 m |