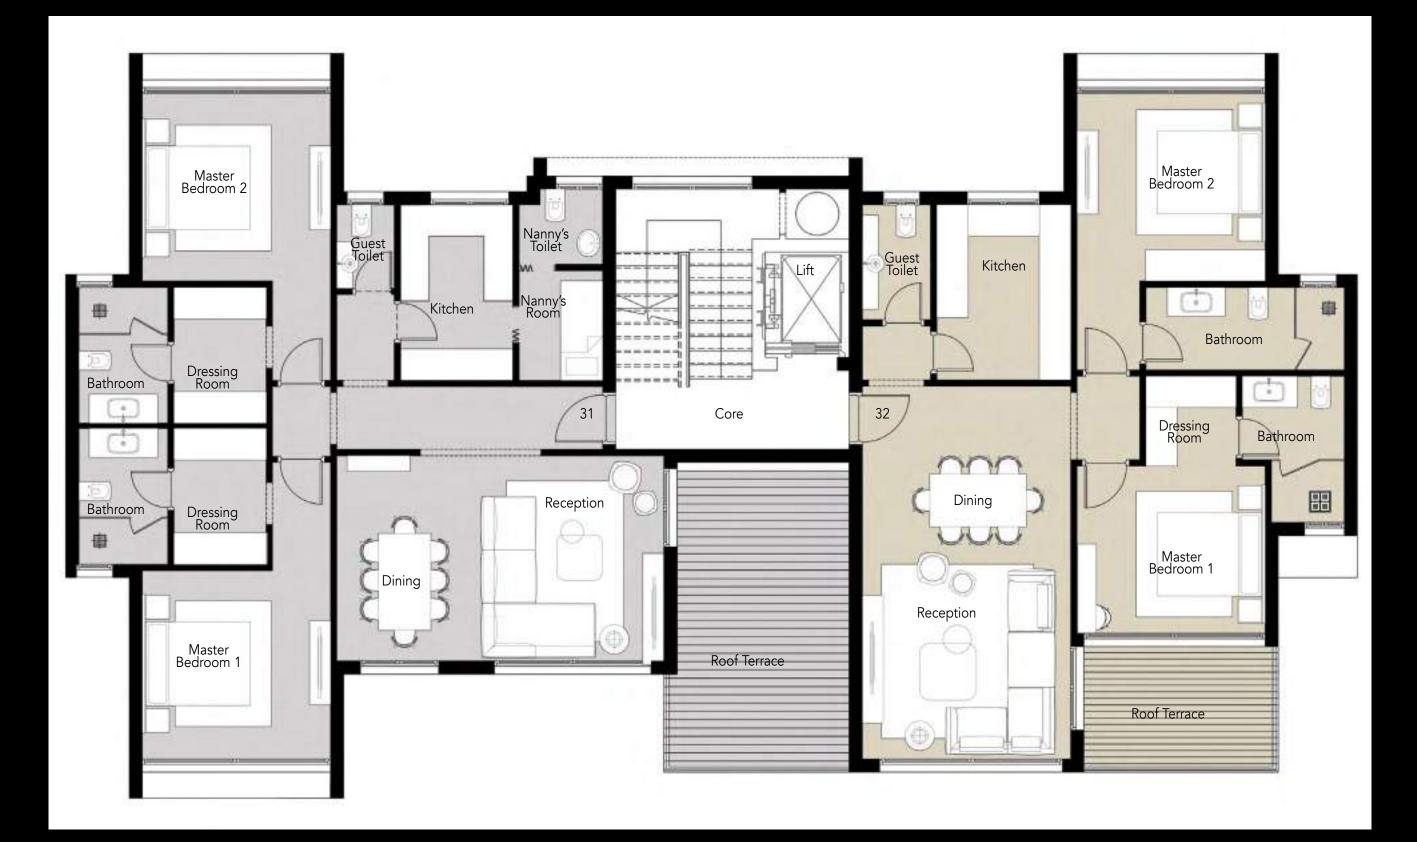

# THIRD FLOOR

PH Apartment 31 (4 Bedroom + Nanny)

#### BUA 258.05 m<sup>2</sup>

| Entrance - Terrace 1                      | 1.90 m x 3.25 m - 3.10 m x 1.50 m                            |
|-------------------------------------------|--------------------------------------------------------------|
| Reception & Dining                        | 6.45 m x 4.70 m - 7.75 m x 2.70 m                            |
| Terrace 2 - Terrace 3                     | 7.95 m x 1.90 m - 5.50 m x 2.85 m                            |
| Kitchen                                   | 2.85 m x 3.60 m                                              |
| Lobby                                     | 5.65 m x 1.20 m                                              |
| Guest Toilet                              | 1.20 m × 1.95 m                                              |
| Lobby                                     | 1.70 m × 1.30 m                                              |
| Laundry                                   | 2.40 m × 1.30 m                                              |
| Nanny's Room - Bathroom                   | (2.25 m x 2.00 m) - (2.25 m x 1.75 m)                        |
| Lobby                                     | 1.15 m × 4.65 m                                              |
| Master Bedroom 1 - Dressing -<br>Bathroom | (4.20 m x 3.45 m) - (2.30 m x 2.00 m) -<br>(1.80 m x 2.90 m) |
| Master Bedroom 2 - Bathroom               | (3.60 m x 3.80 m) - (2.35 m - 2.00 m)                        |
| Master Bedroom 3 - Bathroom               | (3.60 m x 3.60 m) - (2.35 m - 2.00 m)                        |
| Master Bedroom 4 - Bathroom               | (3.60 m x 3.60 m) - (1.85 m - 2.80 m)                        |