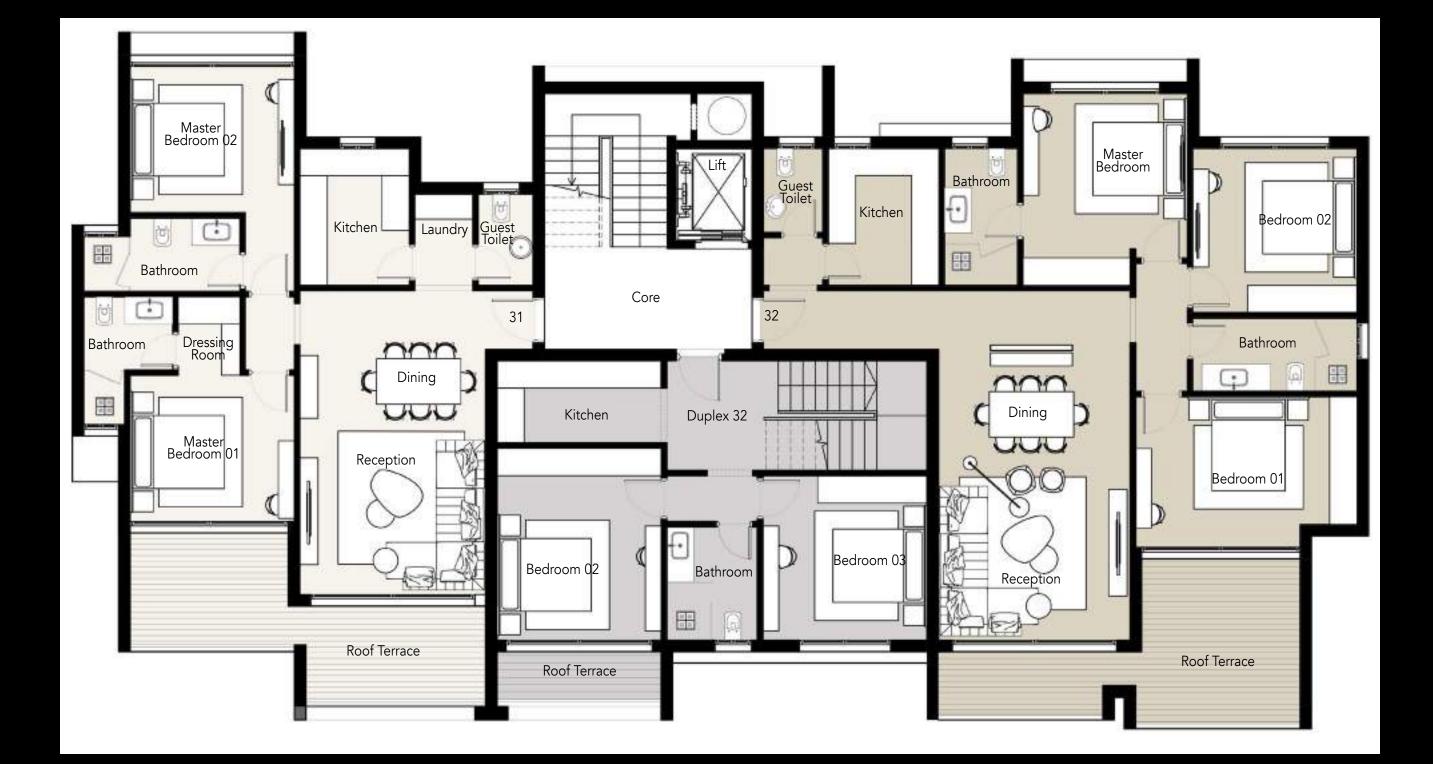

#### Bedroom 02 Bedroom 02 Lift Guest Toilet Kitchen Bedroom 01 Kitchen Guest Toilet Laundry Core Storage Bathroom 01 02 ( : Bathroom • -8 nnr ٠ Dining Dressing Room . Bathroom Reception Bathroom Bedroom 01 LA Dressing Room Entrance C Dining 88 Reception Master Bedroom Master Bedroom 1