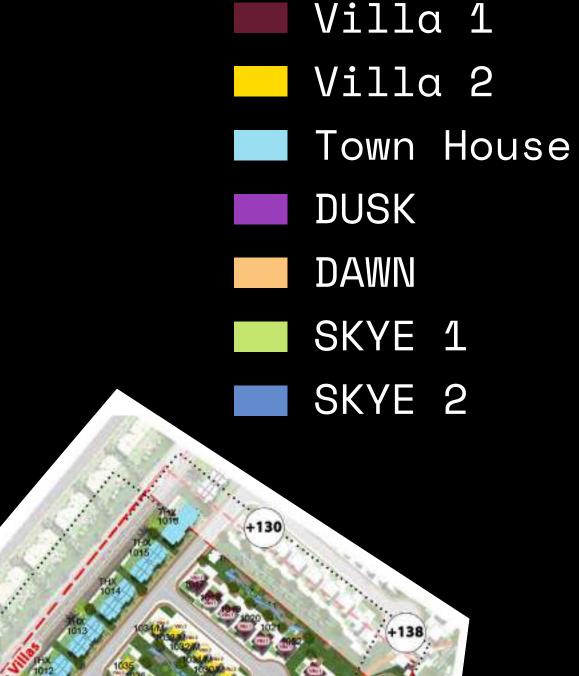

#### 120FDs

LINEAR PARK ZONE 1

The

GARDEN RESIDENCE ZONE 2

2

- HORIZON VILLA ZONE 3
- CLUB RESIDENCE ZONE 4
- UPHILL RESIDENCE 5
- THE HILL RESIDENCE 6
- 7 King's Residence