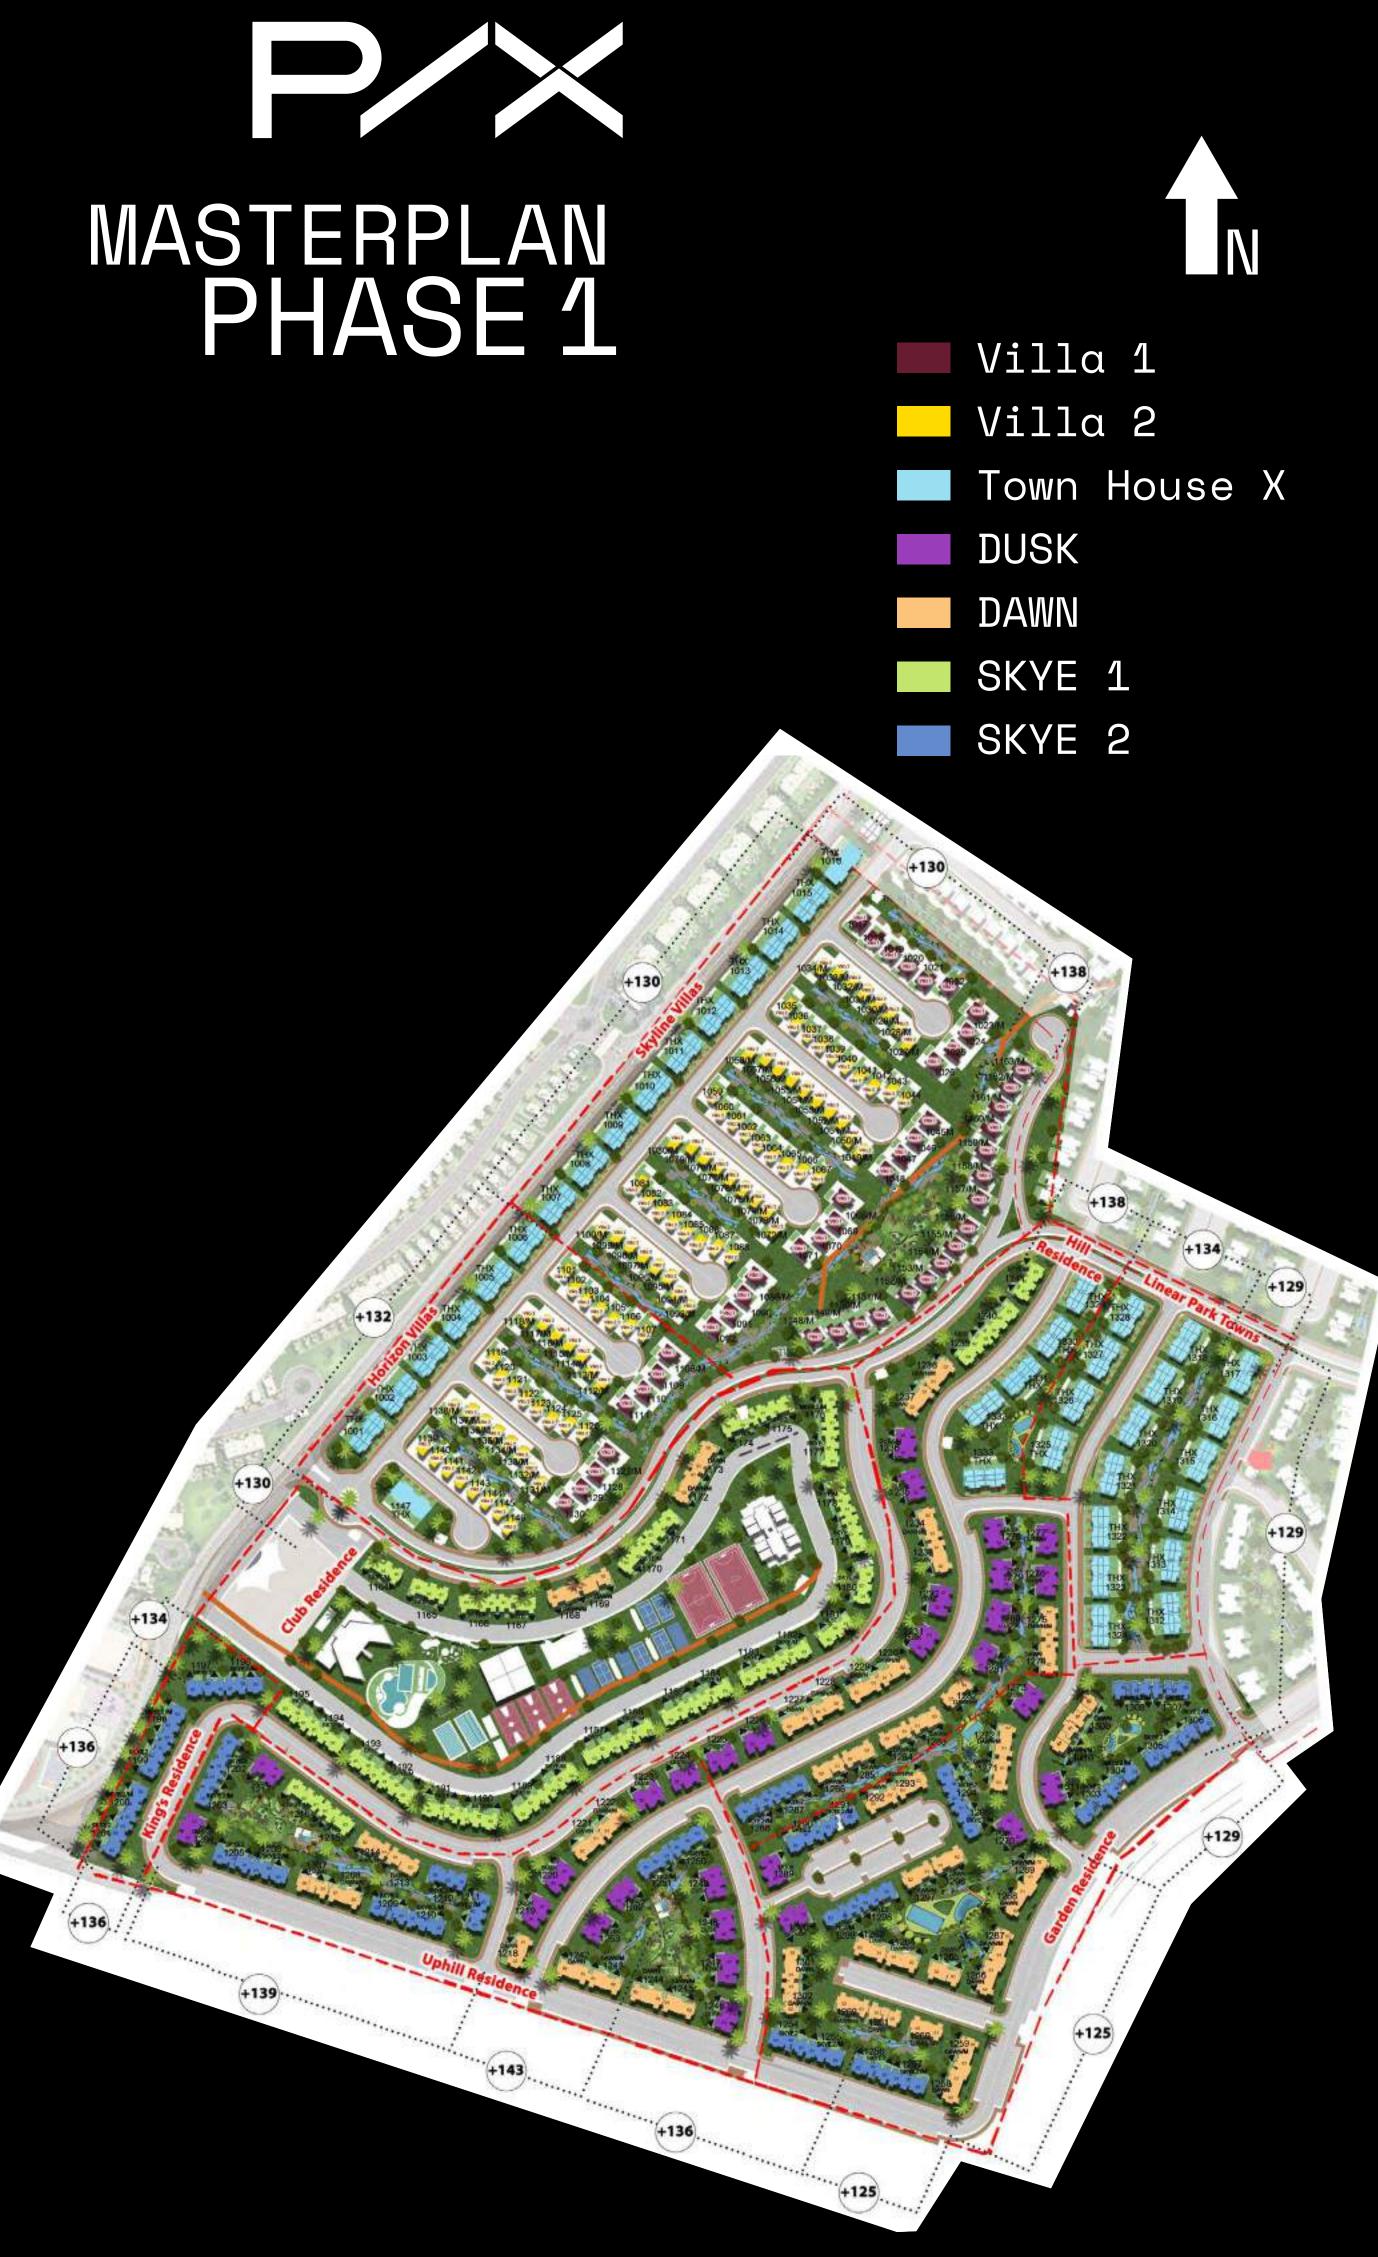

### PHASE 1 MASTER PLAN

P/X's master plan concept, was designed by a consortium of international design firms. Although modern and sleek, it inspires togeherness and hammers on the importance of height and space. This inspired the masterminds at Chapman Taylor to create a breathable, open landscape framework that allows air, light, and sun to refract from all corners of its core spaces in phase 1.

#### 120FDs

LINEAR PARK ZONE 1

The

GARDEN RESIDENCE ZONE 2

2

- HORIZON VILLA ZONE 3
- CLUB RESIDENCE ZONE 4
- UPHILL RESIDENCE 5
- THE HILL RESIDENCE 6
- 7 King's Residence

#### CLUB HOUSE 304 FDs

#### Lake Zone

#### Linear Park

#### Garden Residence