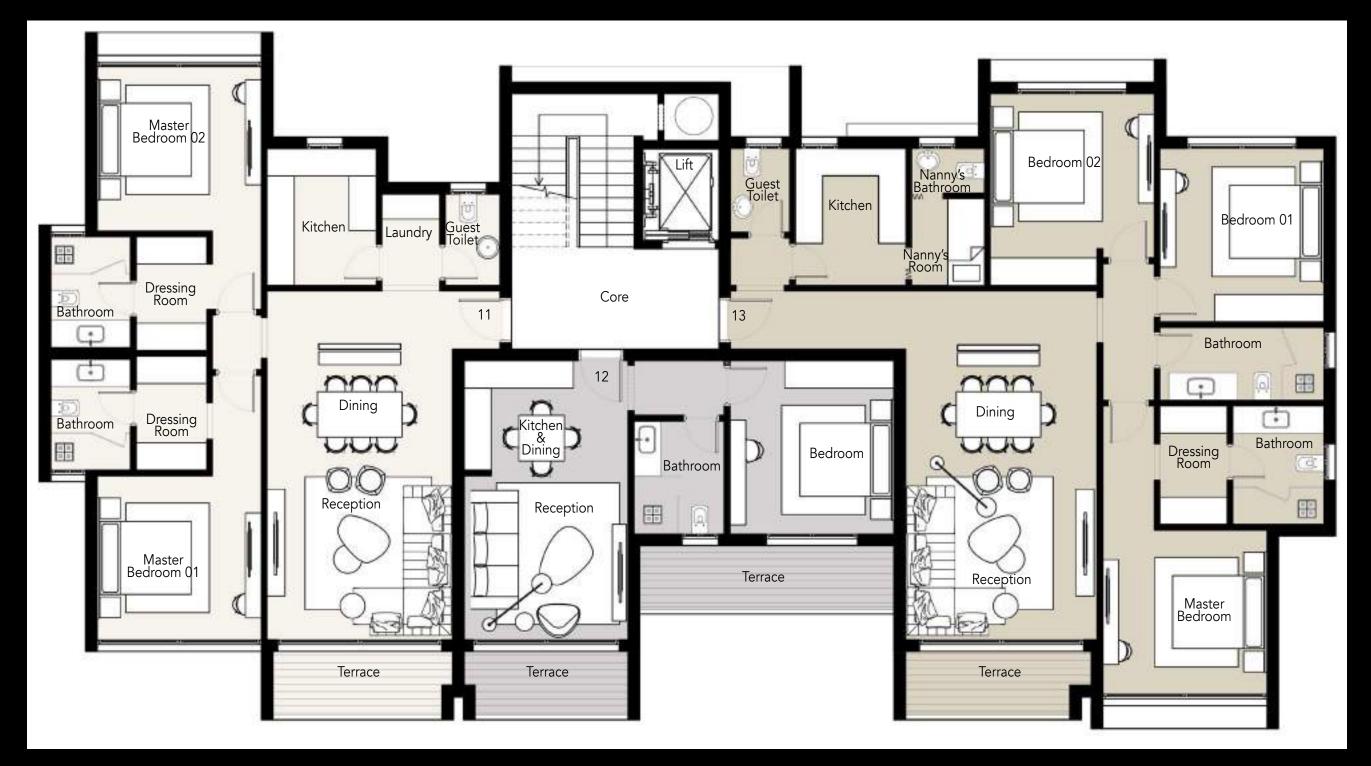

#### Bedroom 02 Bedroom 02 Lift Guest Toilet Kitchen Bedroom 01 Kitchen Guest Toilet Laundry Core Storage Bathroom 01 02 ( : Bathroom • -8 nnr ٠ Dining Dressing Room . Bathroom Reception Bathroom Bedroom 01 LA Dressing Room Entrance C Dining 88 Reception Master Bedroom Master Bedroom 1