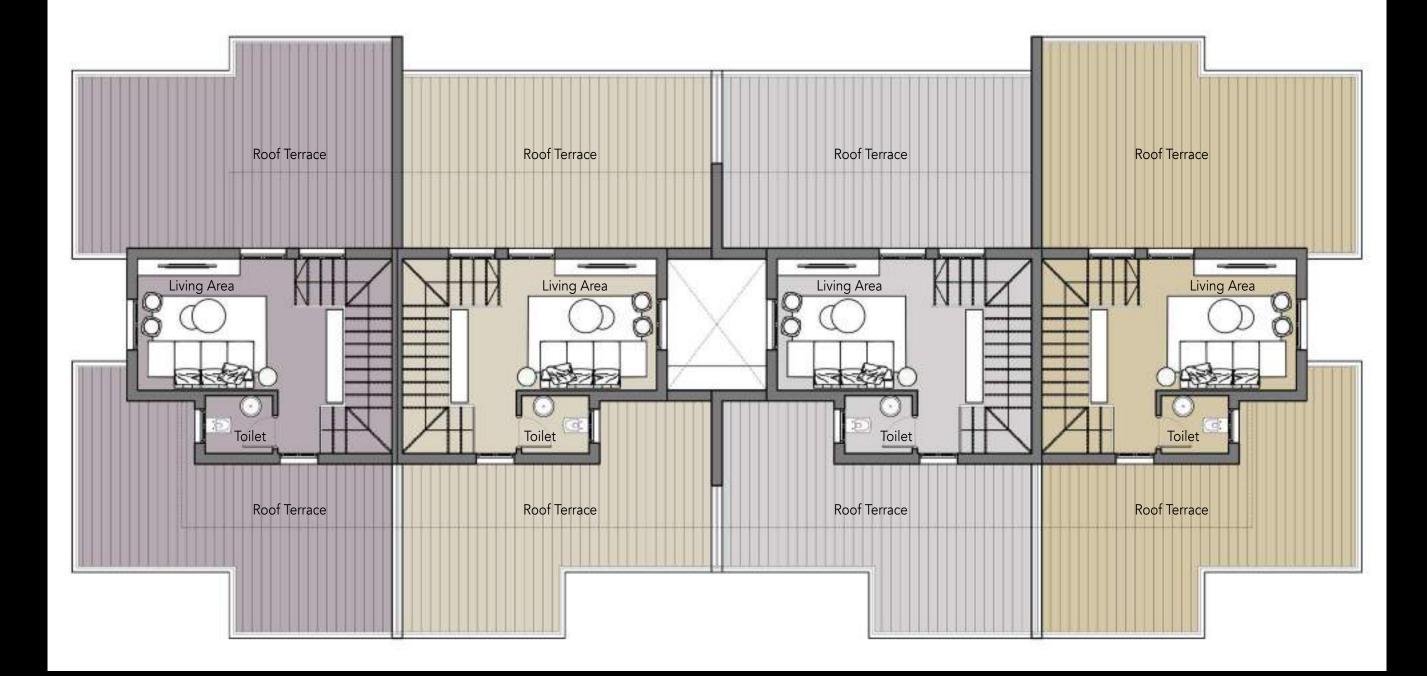

#### PENTHOUSE FLOOR

#### Penthouse Floor

| Living Room | 4.50 m × 4.80 m |
|-------------|-----------------|
| Bathroom    | 2.80 m × 1.60 m |
| Kitchenette | 1.00 m × 2.30 m |

#### Penthouse Floor

| Lobby            | 1.20 m x 1.45 m |
|------------------|-----------------|
| Master Bedroom 4 | 3.65 m x 3.45 m |
| Bathroom         | 2.45 m x 1.15 m |