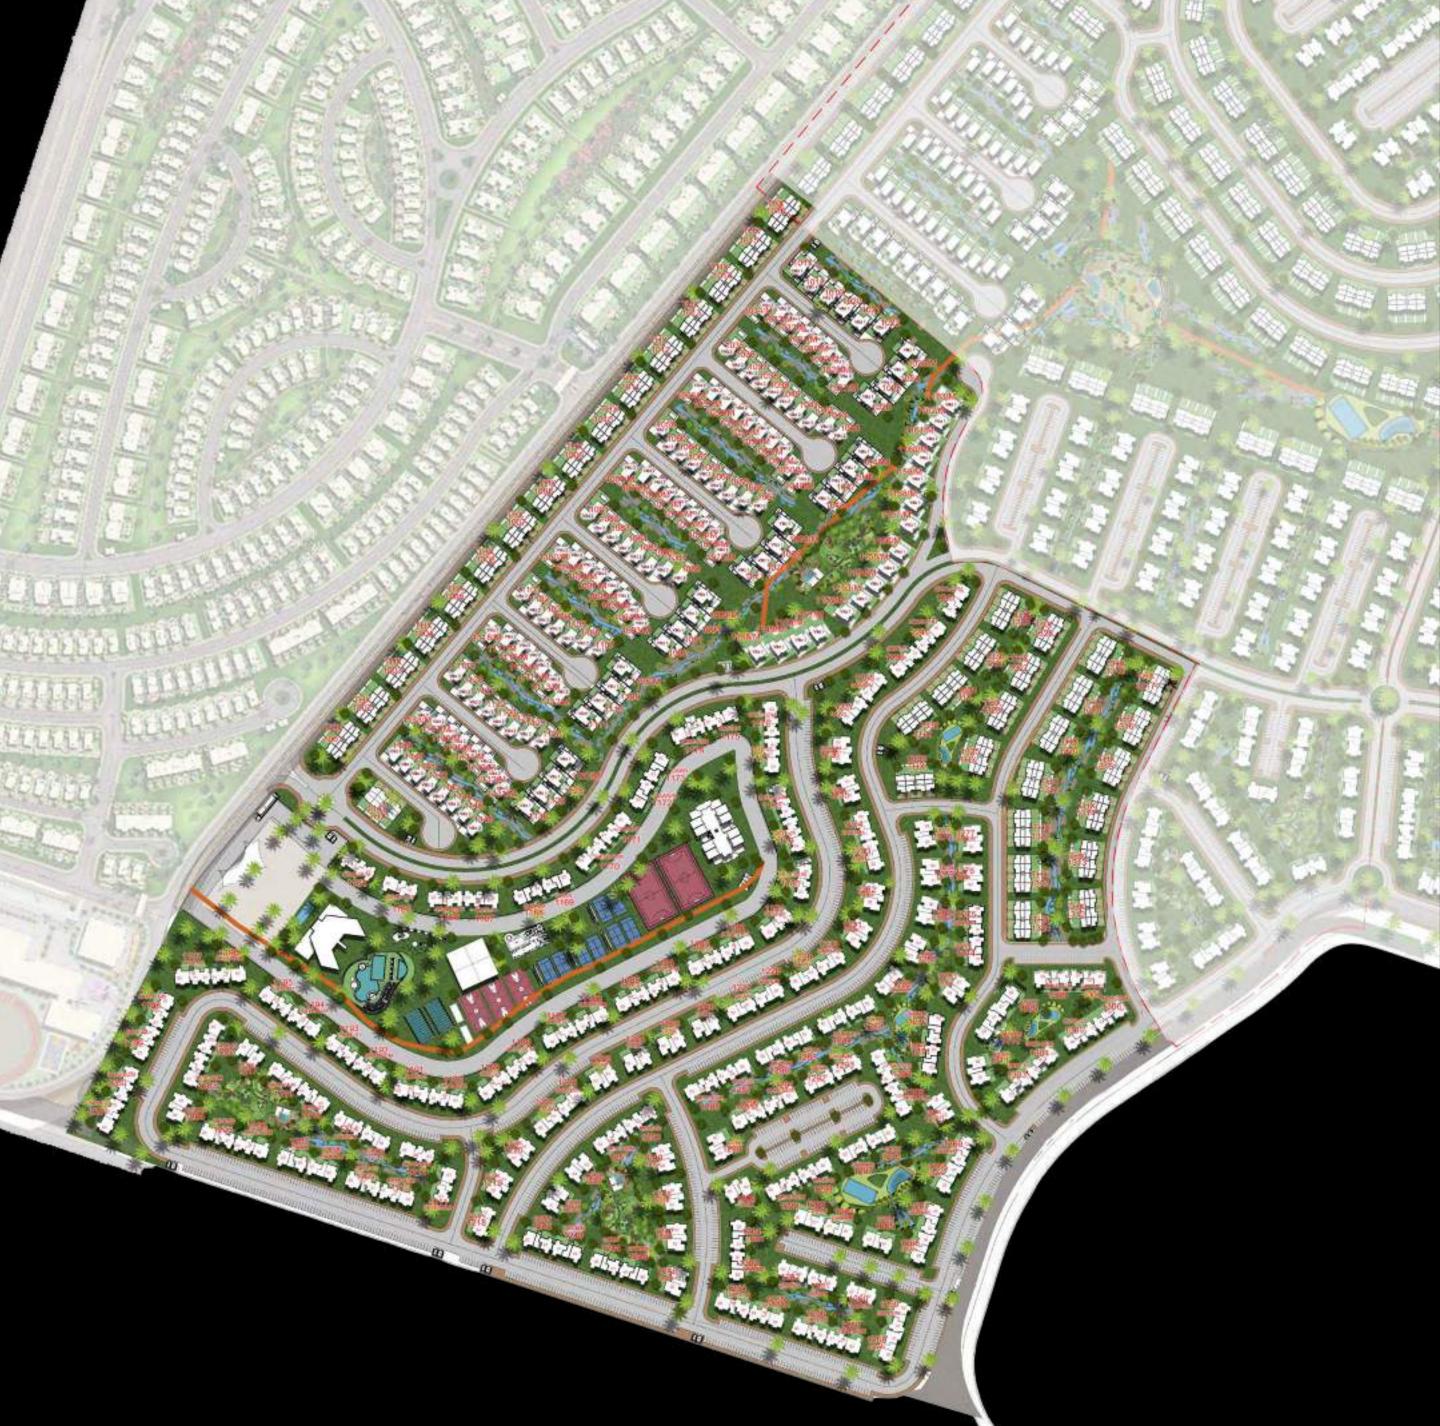

### PHASE 1 MASTER PLAN

P/X's master plan concept, was designed by a consortium of international design firms. Although modern and sleek, it inspires togeherness and hammers on the importance of height and space. This inspired the masterminds at Chapman Taylor to create a breathable, open landscape framework that allows air, light, and sun to refract from all corners of its core spaces in phase 1.

The master plan design took advantage of the unique elevated topography of the space and created an experiential lifestyle that is connected, interactive, and recreational.

Chapman Taylor, a global practice of award-winning architects, master planners, and interior designers has designed the contemporary structure, bringing the expertise of over 3000 major projects in over 100 countries to our flagships.

The project's character is shown in the Polygram\* that homogenously moves through the development while respecting the natural topography.

The spine-like landscape creates angular shapes that allow for new vantage points to open up for every home at P/X. It acts as the inward visual focal point for residents.

The Polygram was intelligently designed to connect all homeowners to its pathways, concluding right where the Palm Hills Sports Club and King's School meet for interactivity, play, and education, providing easy access for homeowners. It also connects the neighborhood to other amenities, many prime commercial areas, and a boutique hotel.