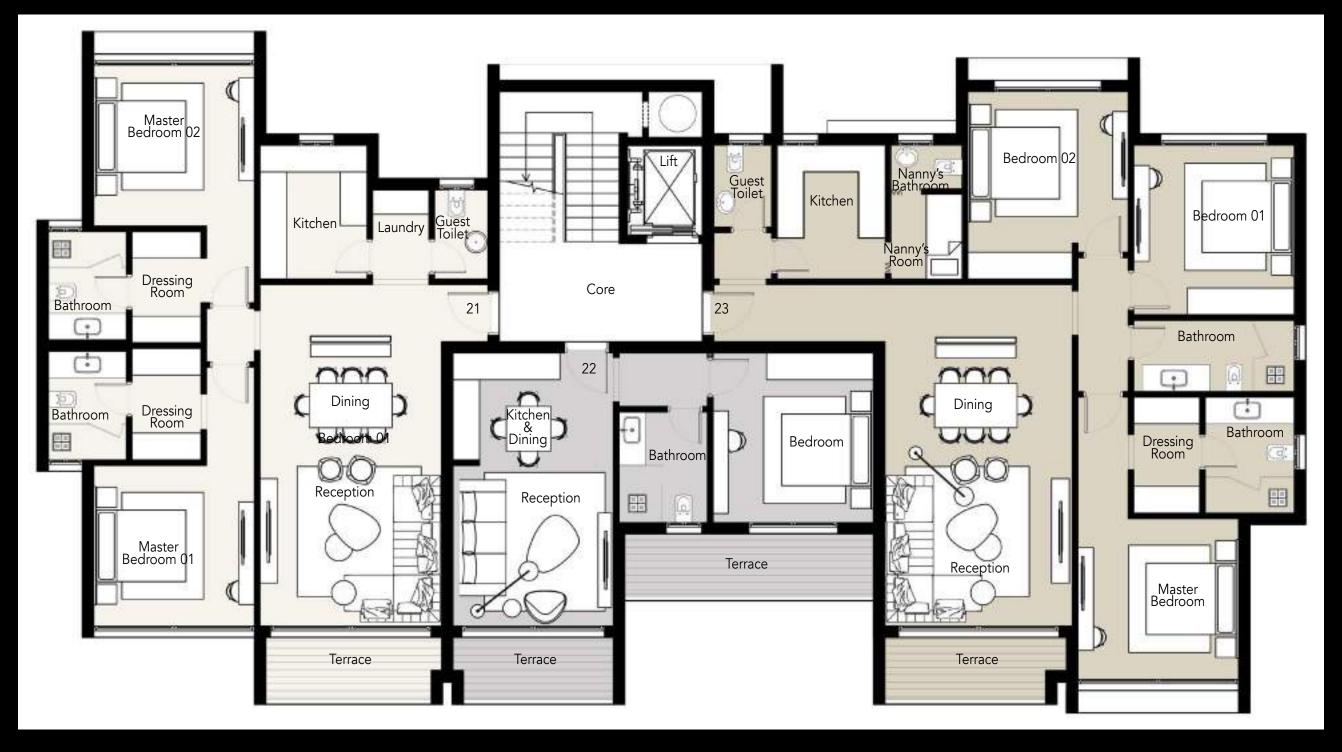

# THIRD FLOOR

PH Apartment 31 (4 Bedroom + Nanny)

#### BUA 258.05 m<sup>2</sup>

| Entrance - Terrace 1                      | 1.90 m x 3.25 m - 3.10 m x 1.50 m                            |
|-------------------------------------------|--------------------------------------------------------------|
| Reception & Dining                        | 6.45 m x 4.70 m - 7.75 m x 2.70 m                            |
| Terrace 2 - Terrace 3                     | 7.95 m x 1.90 m - 5.50 m x 2.85 m                            |
| Kitchen                                   | 2.85 m x 3.60 m                                              |
| Lobby                                     | 5.65 m x 1.20 m                                              |
| Guest Toilet                              | 1.20 m × 1.95 m                                              |
| Lobby                                     | 1.70 m × 1.30 m                                              |
| Laundry                                   | 2.40 m × 1.30 m                                              |
| Nanny's Room - Bathroom                   | (2.25 m x 2.00 m) - (2.25 m x 1.75 m)                        |
| Lobby                                     | 1.15 m × 4.65 m                                              |
| Master Bedroom 1 - Dressing -<br>Bathroom | (4.20 m x 3.45 m) - (2.30 m x 2.00 m) -<br>(1.80 m x 2.90 m) |
| Master Bedroom 2 - Bathroom               | (3.60 m x 3.80 m) - (2.35 m - 2.00 m)                        |
| Master Bedroom 3 - Bathroom               | (3.60 m x 3.60 m) - (2.35 m - 2.00 m)                        |
| Master Bedroom 4 - Bathroom               | (3.60 m x 3.60 m) - (1.85 m - 2.80 m)                        |