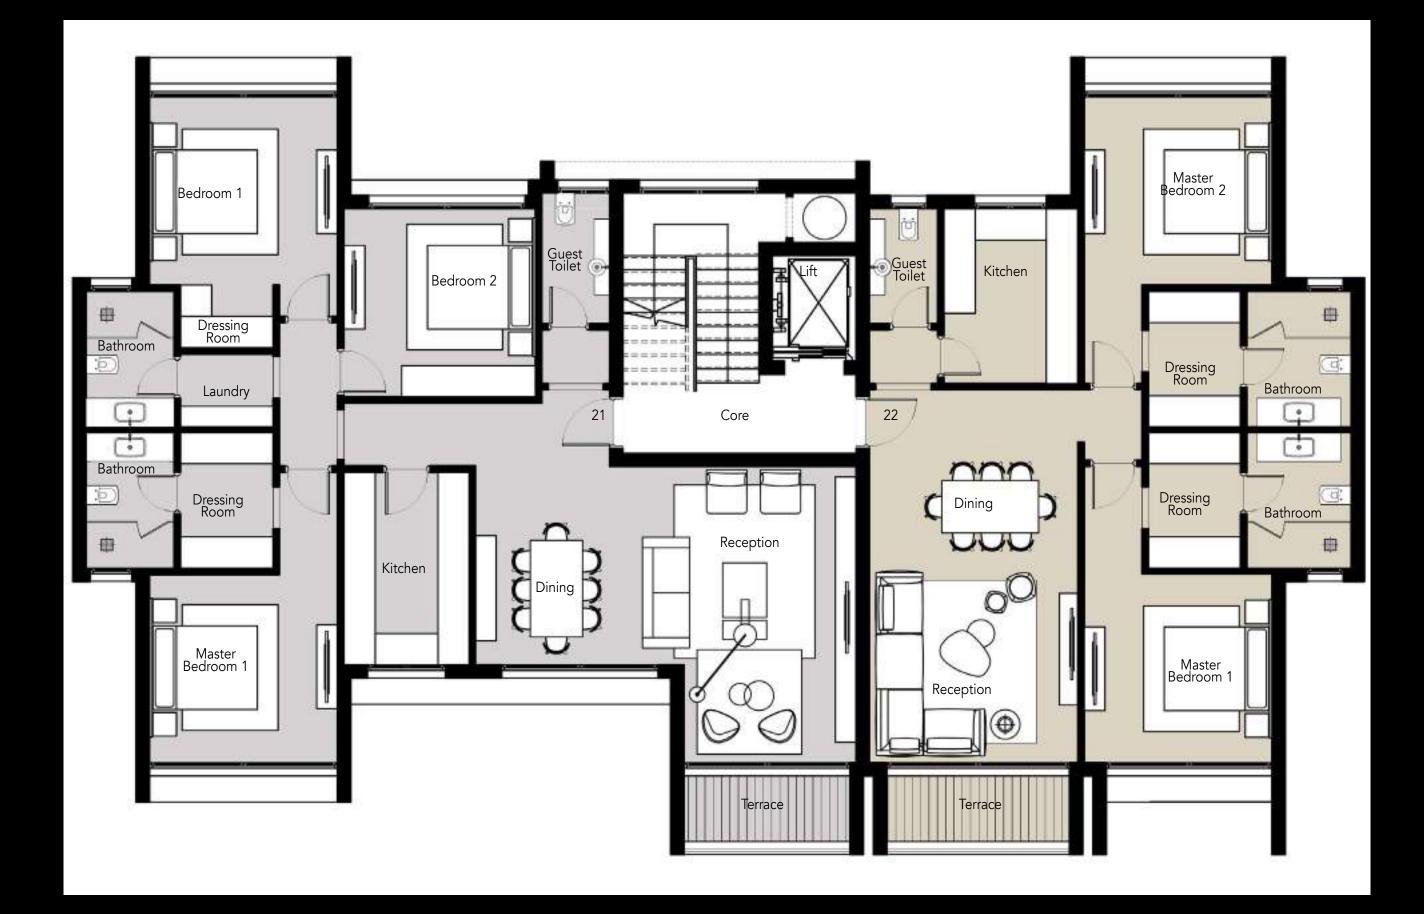

# SECOND FLOOR

Apartment 21 (3 Bedrooms)

## BUA 171.80 m<sup>2</sup>

| Entrance                             | 5.10 m × 1.20 m                                     |
|--------------------------------------|-----------------------------------------------------|
| Reception & Dining                   | 3.30 m x 5.65 m - 4.00 m x 3.80 m                   |
| Terrace                              | 3.20 m × 1.25 m                                     |
| Lobby                                | 1.30 m × 1.05 m                                     |
| Kitchen                              | 2.40 m x 3.70 m                                     |
| Guest Toilet                         | 1.30 m x 2.50 m                                     |
| Lobby                                | 1.10 m x 2.75 m                                     |
| Master Bedroom - Dressing - Bathroom | 3.60 m x 3.60 m - 1.80 m x 2.60 m - 1.70 m x 2.60 m |
| Bedroom 1 - Dressing                 | 3.60 m x 3.60 m - 1.80 m x 1.20 m                   |
| Bathroom - Laundry                   | 1.70 m x 2.60 m - 1.80 m x 0.55 m                   |
| Bedroom 2                            | 3.65 m x 3.60 m                                     |

# Apartment 22 (2 Bedrooms)

# BUA 138.19 m<sup>2</sup>

| Entrance                               | 4.00 m × 1.10 m                                     |
|----------------------------------------|-----------------------------------------------------|
| Reception & Dining                     | 4.00 m × 6.00 m                                     |
| Terrace                                | 3.50 m x 1.25 m                                     |
| Lobby                                  | 1.30 m x 1.05 m                                     |
| Kitchen                                | 2.55 m x 3.35 m                                     |
| Guest Toilet                           | 1.30 m x 2.20 m                                     |
| Lobby                                  | 1.10 m x 1.35 m                                     |
| Master Bedroom 1 - Dressing - Bathroom | 3.60 m x 3.60 m - 1.75 m x 2.60 m - 2.00 m x 2.60 m |
| Master Bedroom 2 - Dressing - Bathroom | 3.60 m x 3.60 m - 1.75 m x 2.60 m - 2.00 m x 2.60 m |