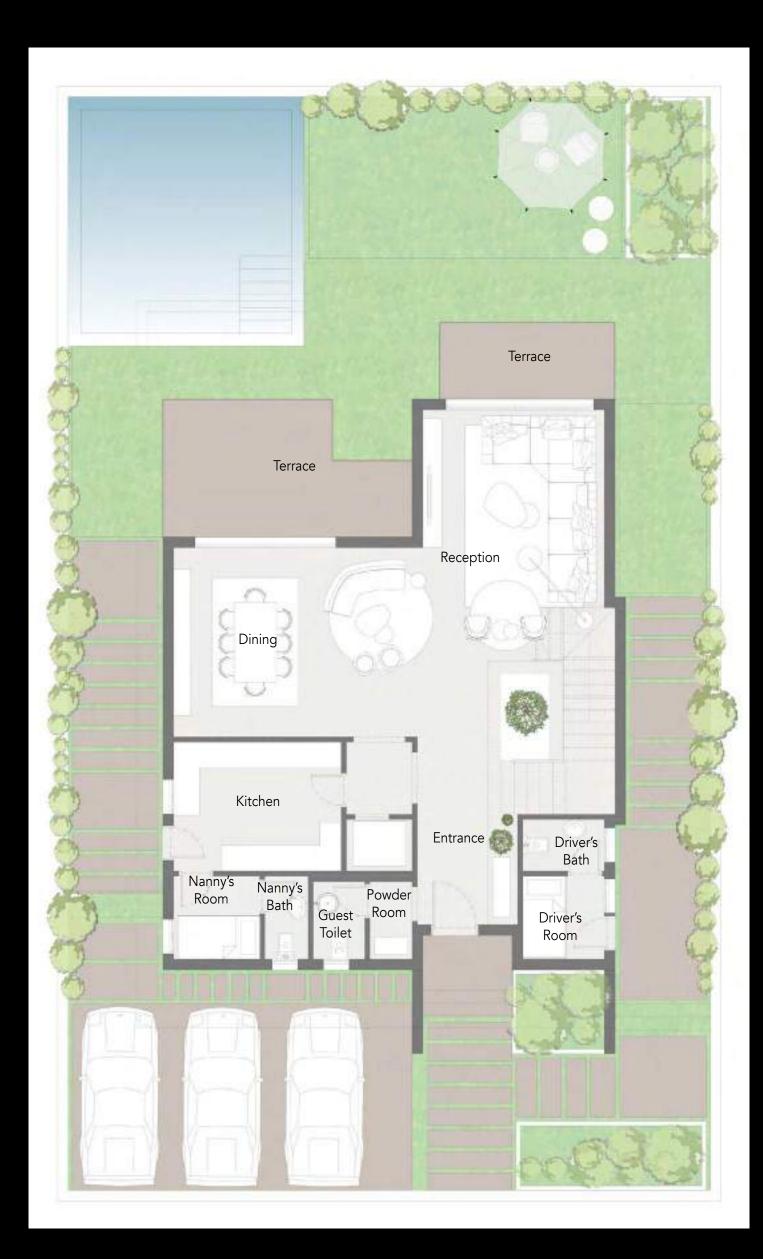

#### **GROUND FLOOR**

#### Ground Floor

| Porch                       | 2.05 m x 1.55 m                                              |
|-----------------------------|--------------------------------------------------------------|
| Entrance                    | 2.35 m x 4.35 m                                              |
| Reception & Dining          | (4.20 m x 4.60 m) - (7.25 m x 4.40 m)                        |
| Terrace                     | (3.95 m x 3.10 m) - (1.85 m x 1.80 m) -<br>(4.10 m x 1.50 m) |
| Lobby                       | 1.55 m x 1.70 m                                              |
| Elevator                    | 1.55 m x 1.20 m                                              |
| Kitchen                     | 3.90 m x 3.00 m                                              |
| Maid's Room - Bathroom      | (2.00 m x 1.95 m) - (1.00 m x 1.95 m)                        |
| Powder Room - Guest Toilet  | (1.00 m x 1.80 m) - (1.20 m x 1.80 m)                        |
| Driver's Bedroom - Bathroom | (1.90 m x 1.95 m) - (1.90 m x 1.20 m)                        |