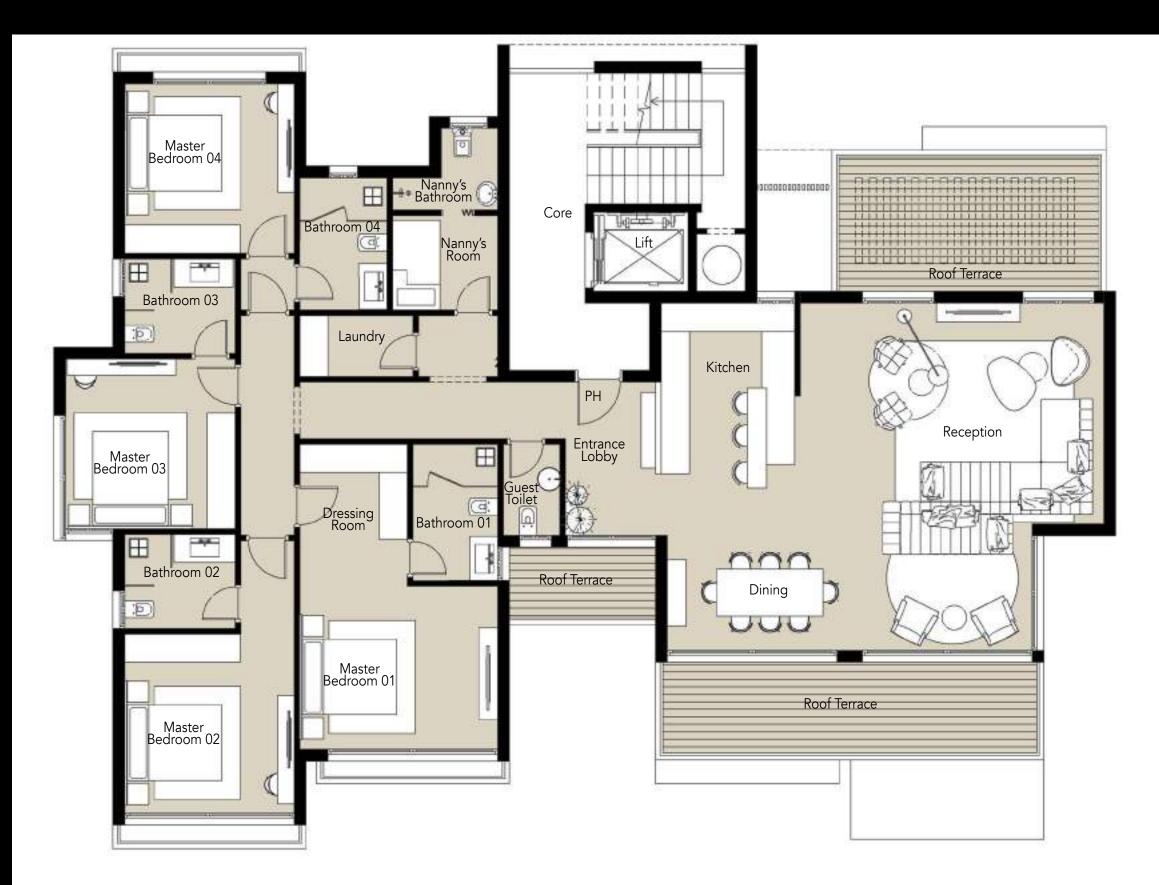

# THIRD FLOOR

PH Apartment 31 (4 Bedroom + Nanny)

#### BUA 258.05 m<sup>2</sup>

| Entrance - Terrace 1                      | 1.90 m x 3.25 m - 3.10 m x 1.50 m                            |
|-------------------------------------------|--------------------------------------------------------------|
| Reception & Dining                        | 6.45 m x 4.70 m - 7.75 m x 2.70 m                            |
| Terrace 2 - Terrace 3                     | 7.95 m x 1.90 m - 5.50 m x 2.85 m                            |
| Kitchen                                   | 2.85 m x 3.60 m                                              |
| Lobby                                     | 5.65 m x 1.20 m                                              |
| Guest Toilet                              | 1.20 m × 1.95 m                                              |
| Lobby                                     | 1.70 m × 1.30 m                                              |
| Laundry                                   | 2.40 m × 1.30 m                                              |
| Nanny's Room - Bathroom                   | (2.25 m x 2.00 m) - (2.25 m x 1.75 m)                        |
| Lobby                                     | 1.15 m × 4.65 m                                              |
| Master Bedroom 1 - Dressing -<br>Bathroom | (4.20 m x 3.45 m) - (2.30 m x 2.00 m) -<br>(1.80 m x 2.90 m) |
| Master Bedroom 2 - Bathroom               | (3.60 m x 3.80 m) - (2.35 m - 2.00 m)                        |
| Master Bedroom 3 - Bathroom               | (3.60 m x 3.60 m) - (2.35 m - 2.00 m)                        |
| Master Bedroom 4 - Bathroom               | (3.60 m x 3.60 m) - (1.85 m - 2.80 m)                        |