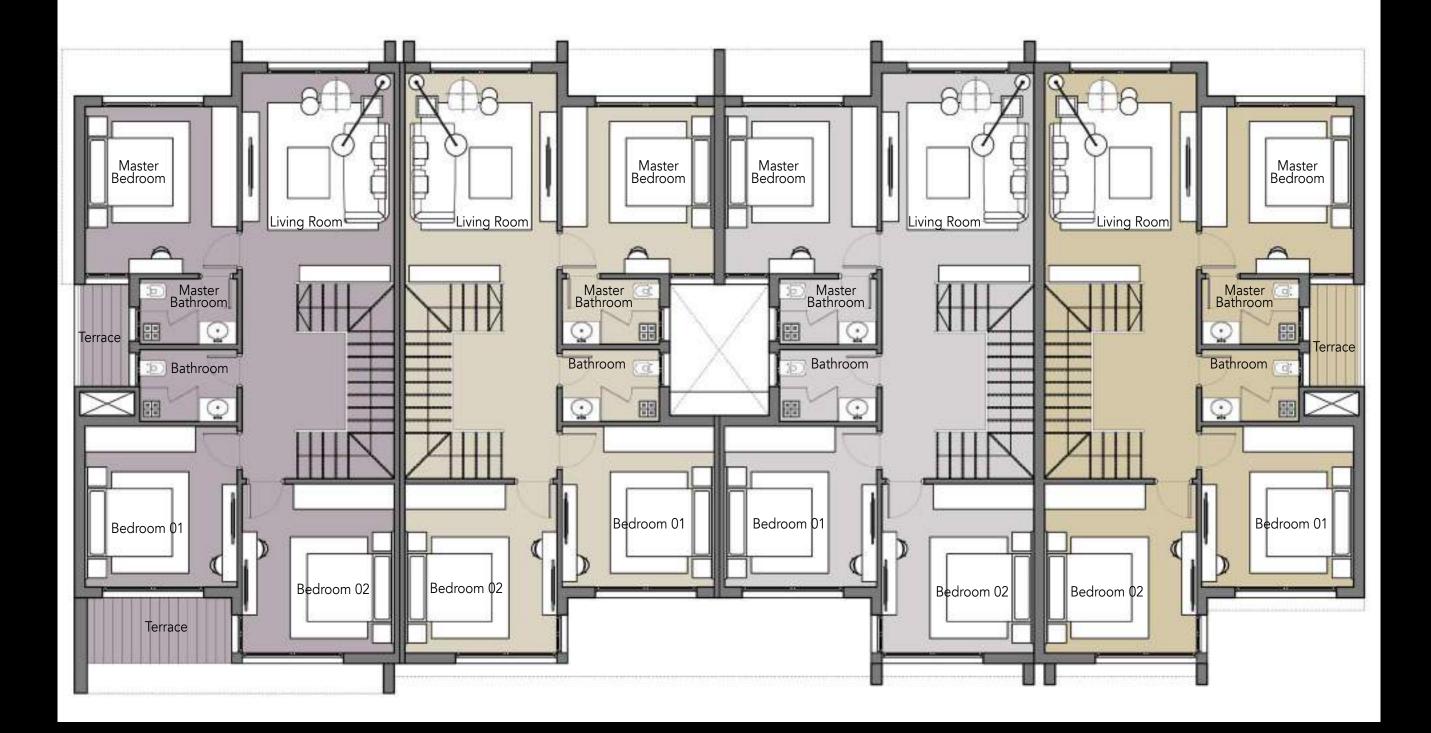

#### Bedroom 02 Bedroom 02 Lift Guest Toilet Kitchen Bedroom 01 Kitchen Guest Toilet Laundry Core Storage Bathroom 01 02 ( : Bathroom • -8 nnr ٠ Dining Dressing Room . Bathroom Reception Bathroom Bedroom 01 LA Dressing Room Entrance C Dining 88 Reception Master Bedroom Master Bedroom 1

# **GROUND FLOOR**

# Apartment 01 (3 bedroom)

# BUA 152.90 m<sup>2</sup> + Garden 73.34 m<sup>2</sup>

| Entrance                             | 3.90 m × 1.30 m                                           |
|--------------------------------------|-----------------------------------------------------------|
| Reception & Dining                   | 4.20 m × 6.10 m                                           |
| Lobby - Laundry                      | (1.25 m x 1.00 m) - (1.25 m x 1.10 m)                     |
| Kitchen                              | 2.40 m x 3.00 m                                           |
| Guest Toilet                         | 1.20 m x 2.00 m                                           |
| Lobby                                | (2.25 m x 1.30 m) + (1.05 m x 1.20 m)                     |
| Master Bedroom - Dressing - Bathroom | (3.60 m x 3.60 m) - (1.55 m x 2.50 m) - (1.75 m x 2.45 m) |
| Bedroom 1                            | 3.60 m x 3.60 m                                           |
| Bathroom - Storage                   | (1.75 m x 2.45 m) - (1.55 m x 0.60 m)                     |
| Bedroom 2 + Dressing                 | (3.60 m x 3.60 m) + (1.55 m x 0.60 m)                     |

# Apartment 02 (3 Bedroom)

# BUA 160.92 m<sup>2</sup> + Garden 75.66 m<sup>2</sup>

| Entrance                             | 6.50 m × 1.15 m                                           |
|--------------------------------------|-----------------------------------------------------------|
| Reception & Dining                   | 6.50 m x 5.10 m                                           |
| Lobby                                | 1.20 m × 1.10 m                                           |
| Kitchen                              | 2.70 m x 3.00 m                                           |
| Guest Toilet                         | 1.20 m × 1.80 m                                           |
| Lobby                                | 1.15 m x 3.00 m                                           |
| Master Bedroom - Dressing - Bathroom | (3.60 m x 3.60 m) - (1.50 m x 2.60 m) - (2.00 m x 2.60 m) |
| Bedroom 1                            | 3.60 m x 3.80 m                                           |
| Bathroom                             | 3.60 m x 1.60 m                                           |
| Bedroom 2                            | 3.60 m x 4.20 m                                           |