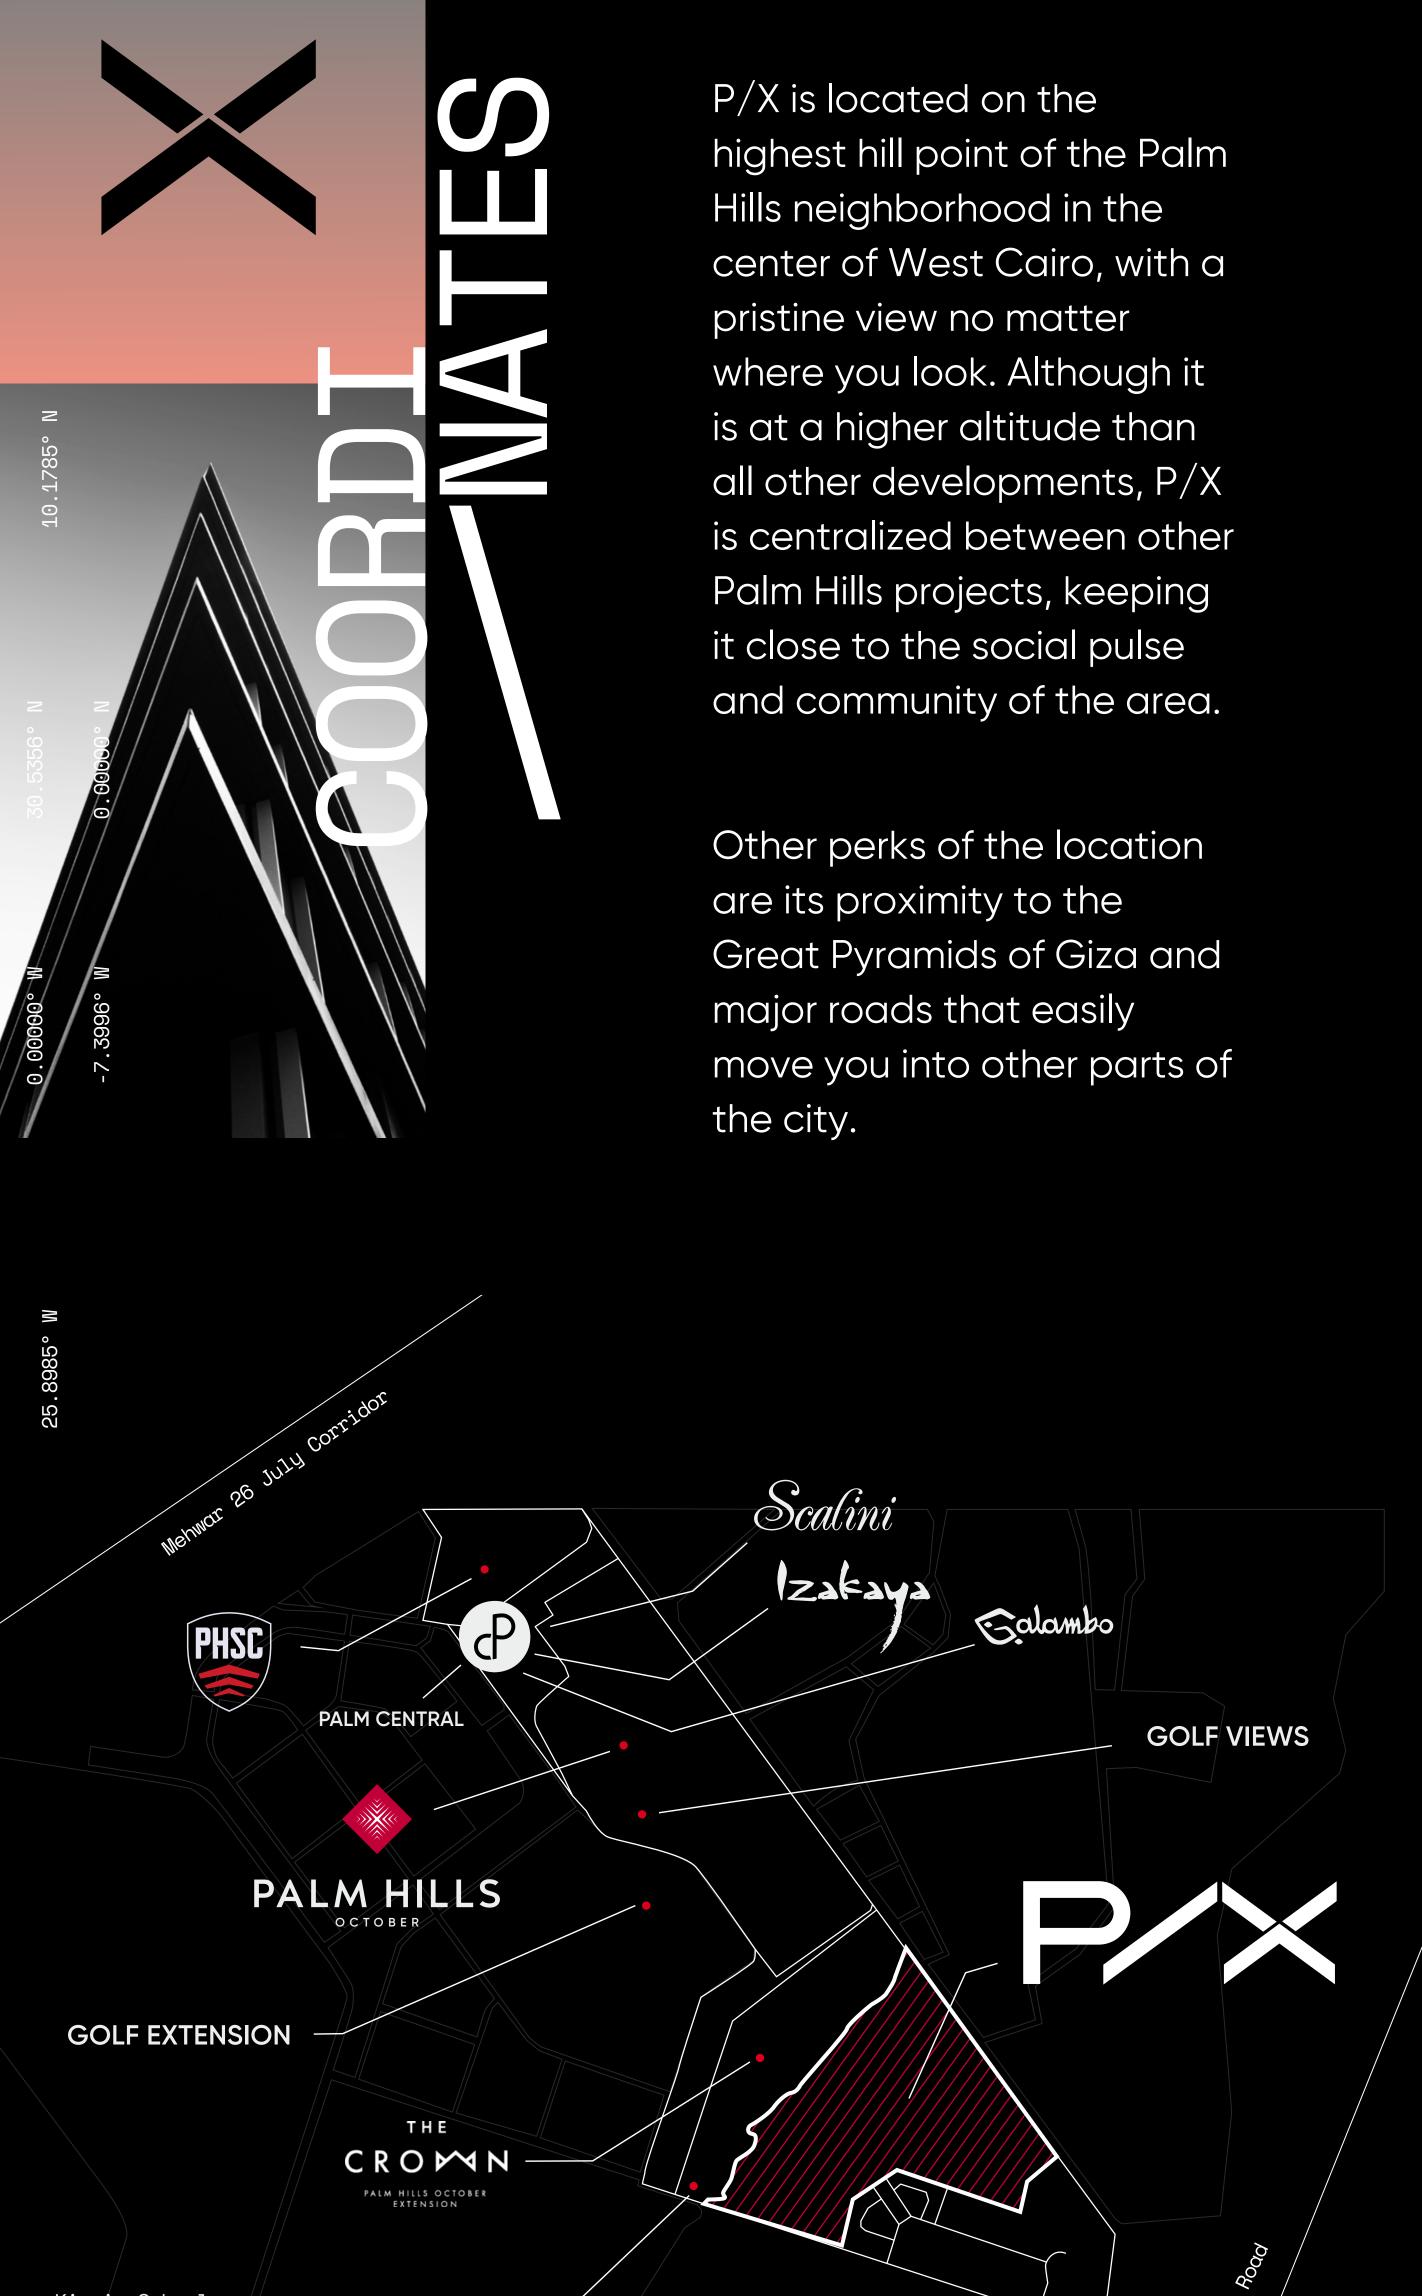

The high-altitude project in West Cairo is exceptional for those who choose a well-rounded, prestigious, and progressive mode of living.

The design, leveling, topography, and amenities all exude a sense of uniqueness, giving the community a new take on living through elevation, space, and energy that takes standards to another perspective for this distinctive community.

P/X is a new elevated, avant-garde living concept designed to introduce a new perspective as the grand concluding development in the renowned West Cairo area. Drawing inspiration from the new views of this unvisited altitude, P/X is a bold and contemporary expression of modern living exhibited on 373 feddans of land.

The Polygram was intelligently designed to connect all homeowners to its pathways, concluding right where the Palm Hills Sports Club and King's School meet for interactivity, play, and education, providing easy access for homeowners. It also connects the neighborhood to other amenities, many prime commercial areas, and a boutique hotel.