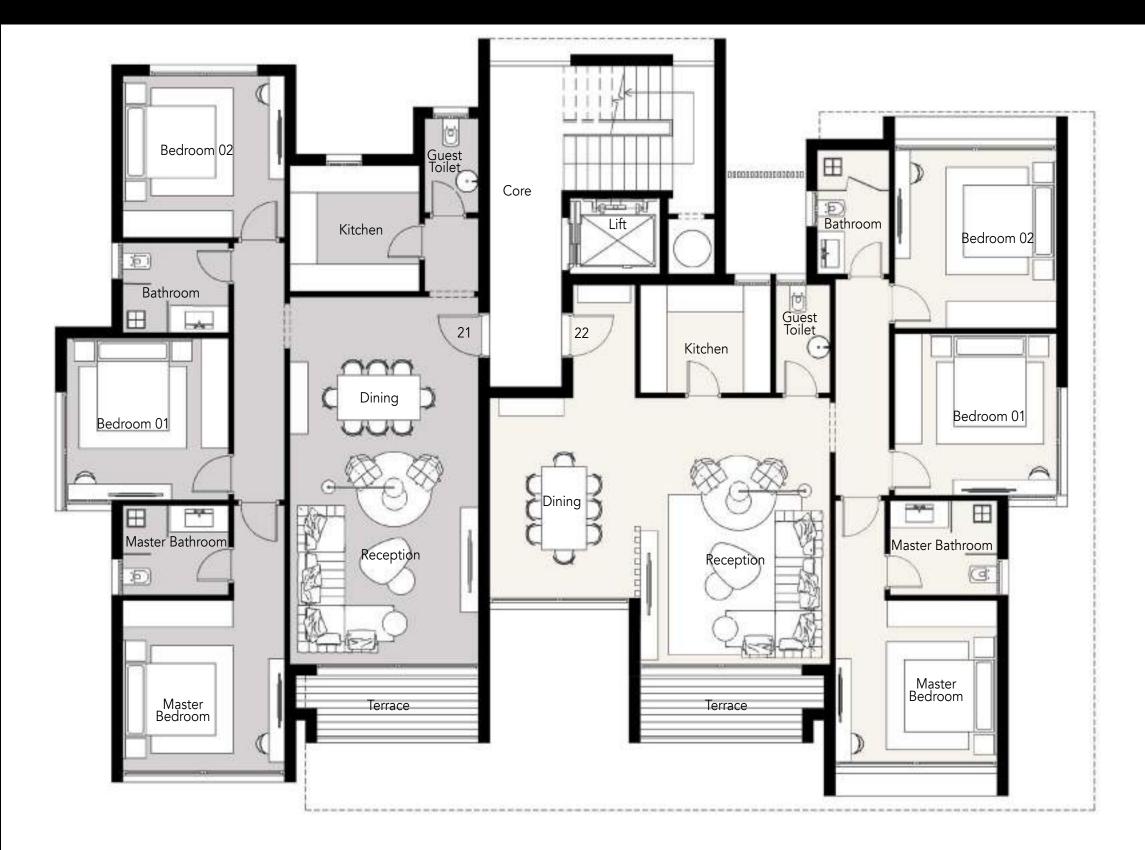

# SECOND FLOOR

Apartment 21 (3 Bedroom)

# BUA 156.56 m<sup>2</sup>

| Entrance                  | 4.20 m x 1.35 m                       |
|---------------------------|---------------------------------------|
| Reception & Dining        | 4.20 m x 6.80 m                       |
| Terrace                   | 4.05 m x 1.35 m                       |
| Lobby                     | 1.20 m x 1.65 m                       |
| Kitchen                   | 2.90 m x 2.80 m                       |
| Guest Toilet              | 1.20 m x 2.10 m                       |
| Lobby                     | 1.15 m x 5.70 m                       |
| Master Bedroom - Bathroom | (3.60 m x 3.80 m) - (2.35 m x 2.00 m) |
| Bedroom 1                 | 3.60 m x 3.60 m                       |
| Bathroom                  | 2.35 m x 2.00 m                       |
| Bedroom 2                 | 3.60 m x 3.60 m                       |

# Apartment 22 (3 Bedroom)

# BUA 164.48 m<sup>2</sup>

| Entrance                  | 1.40 m × 2.50 m                       |
|---------------------------|---------------------------------------|
| Reception & Dining        | 4.20 m x 5.90 m - 3.35 m x 4.45 m     |
| Terrace                   | 4.10 m x 1.35 m                       |
| Kitchen                   | 2.90 m x 2.40 m                       |
| Guest Toilet              | 1.20 m x 2.40 m                       |
| Lobby                     | 1.20 m x 4.80 m                       |
| Master Bedroom – Bathroom | (3.60 m × 3.60 m) - (2.40 m × 2.10 m) |
| Bedroom 1                 | 3.60 m x 3.60 m                       |
| Bathroom                  | 1.60 m x 2.75 m                       |
| Bedroom 2                 | 3.60 m x 3.95 m                       |