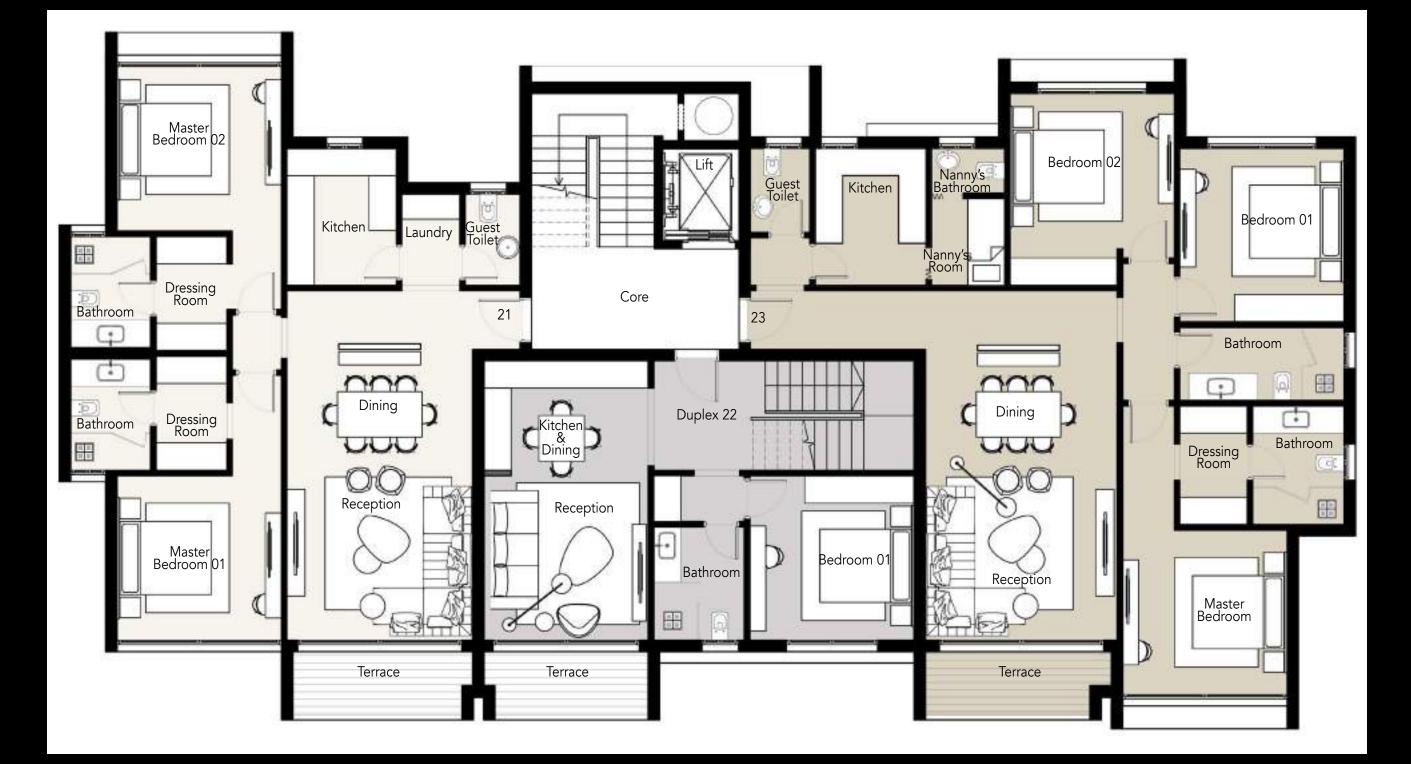

#### Bedroom 02 Bedroom 02 Lift Guest Toilet Kitchen Bedroom 01 Kitchen Guest Toilet Laundry Core Storage Bathroom 01 02 ( : Bathroom • -8 nnr ٠ Dining Dressing Room . Bathroom Reception Bathroom Bedroom 01 LA Dressing Room Entrance C Dining 88 Reception Master Bedroom Master Bedroom 1