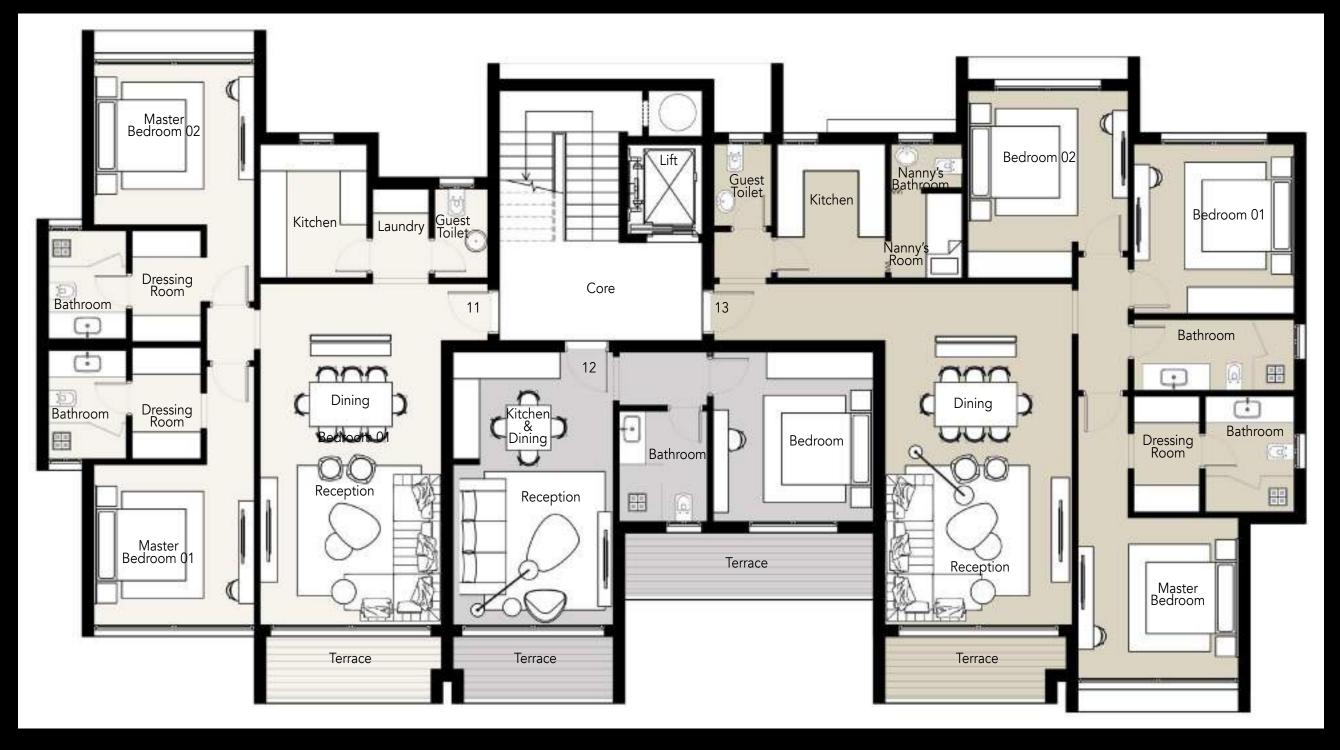

# THIRD FLOOR

PH Apartment 31 (4 Bedroom + Nanny)

#### BUA 258.05 m<sup>2</sup>

| Entrance - Terrace 1                      | 1.90 m x 3.25 m - 3.10 m x 1.50 m                            |
|-------------------------------------------|--------------------------------------------------------------|
| Reception & Dining                        | 6.45 m x 4.70 m - 7.75 m x 2.70 m                            |
| Terrace 2 - Terrace 3                     | 7.95 m x 1.90 m - 5.50 m x 2.85 m                            |
| Kitchen                                   | 2.85 m x 3.60 m                                              |
| Lobby                                     | 5.65 m x 1.20 m                                              |
| Guest Toilet                              | 1.20 m × 1.95 m                                              |
| Lobby                                     | 1.70 m × 1.30 m                                              |
| Laundry                                   | 2.40 m × 1.30 m                                              |
| Nanny's Room - Bathroom                   | (2.25 m x 2.00 m) - (2.25 m x 1.75 m)                        |
| Lobby                                     | 1.15 m × 4.65 m                                              |
| Master Bedroom 1 - Dressing -<br>Bathroom | (4.20 m x 3.45 m) - (2.30 m x 2.00 m) -<br>(1.80 m x 2.90 m) |
| Master Bedroom 2 - Bathroom               | (3.60 m x 3.80 m) - (2.35 m - 2.00 m)                        |
| Master Bedroom 3 - Bathroom               | (3.60 m x 3.60 m) - (2.35 m - 2.00 m)                        |
| Master Bedroom 4 - Bathroom               | (3.60 m x 3.60 m) - (1.85 m - 2.80 m)                        |