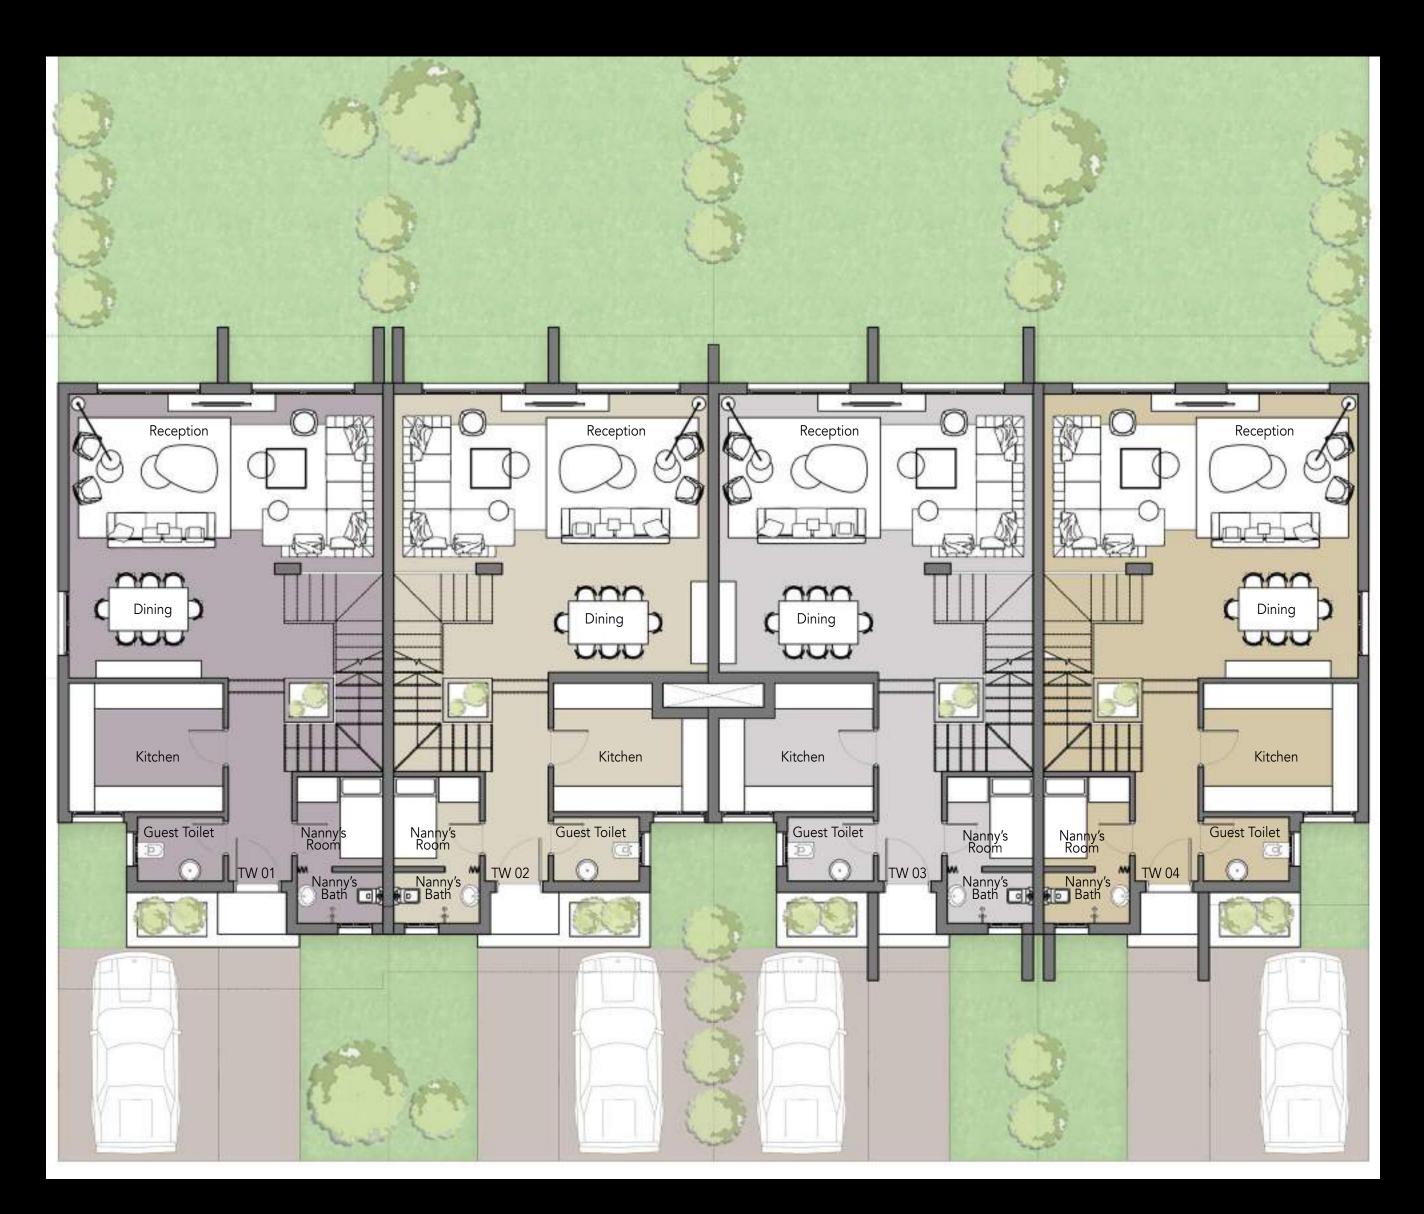

## Town House X - Corner 01 - Ground Floor Plan

| Porch                   | (1.35 m x 1.85 m) + (2.00 m x 0.90 m)  |
|-------------------------|----------------------------------------|
| Entrance                | 1.50 m x 4.75 m                        |
| Reception & Dining      | (7.30 m x 3.95 m) - (3.70 m x 2.65 m)  |
| Kitchen                 | 3.60 m x 3.00 m                        |
| Nanny's Room - Bathroom | (2.00 m x 2.10 m) - ( 2.00 m x 1.20 m) |
| Guest Toilet            | 2.00 m x 1.50 m                        |

#### Town House X - Corner 04 - Ground Floor Plan

| Porch                   | (1.35 m x 1.85 m) + (2.00 m x 0.90 m)  |
|-------------------------|----------------------------------------|
| Entrance                | 1.50 m x 4.75 m                        |
| Reception & Dining      | (7.30 m x 3.95 m) - (3.70 m x 2.65 m)  |
| Kitchen                 | 3.60 m x 3.00 m                        |
| Nanny's Room - Bathroom | (2.00 m x 2.10 m) - ( 2.00 m x 1.20 m) |
| Guest Toilet            | 2.00 m x 1.50 m                        |

#### Town House X - Middle - Ground Floor Plan

| Porch                   | (1.35 m x 1.85 m) + (2.00 m x 0.90 m)  |
|-------------------------|----------------------------------------|
| Entrance                | 1.50 m x 4.75 m                        |
| Reception & Dining      | (7.30 m x 3.95 m) - (3.70 m x 2.65 m)  |
| Kitchen                 | 3.60 m x 3.00 m                        |
| Nanny's Room - Bathroom | (2.00 m x 2.10 m) - ( 2.00 m x 1.20 m) |
| Guest Toilet            | 2.00 m x 1.50 m                        |