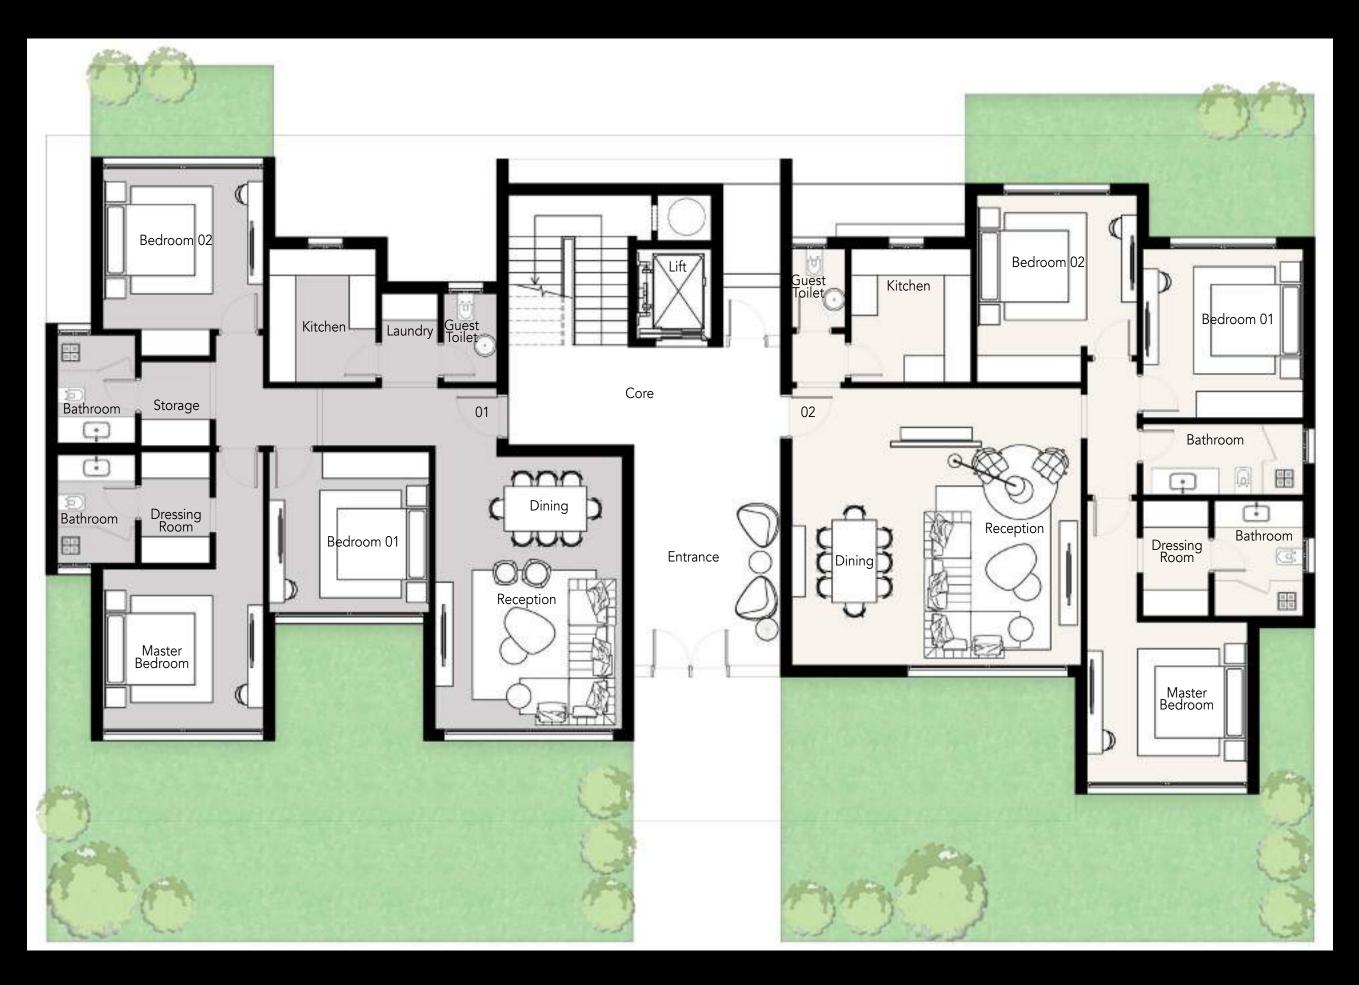

#### P/X Villa 1

| Total Land Area                         | 420.06m²  |
|-----------------------------------------|-----------|
| Total Built Up Area<br>(Ground + First) | 313.67 m² |

#### Penthouse

| Penthouse Area    | 44.69 m² |
|-------------------|----------|
| Roof Terrace Area | 79.29 m² |
| Roof Pergola Area | 25.53 m² |

• Visual materials are not to scale and are intended for illustrative purposes

• All landscaping and pools are not included with the property and are solely for illustrative purposes

• Terraces and exterior elements may vary depending on the elevation

• Palm Hills reserves the right to make alterations

• The above areas do not include the garage

L 2 L 1 L 2