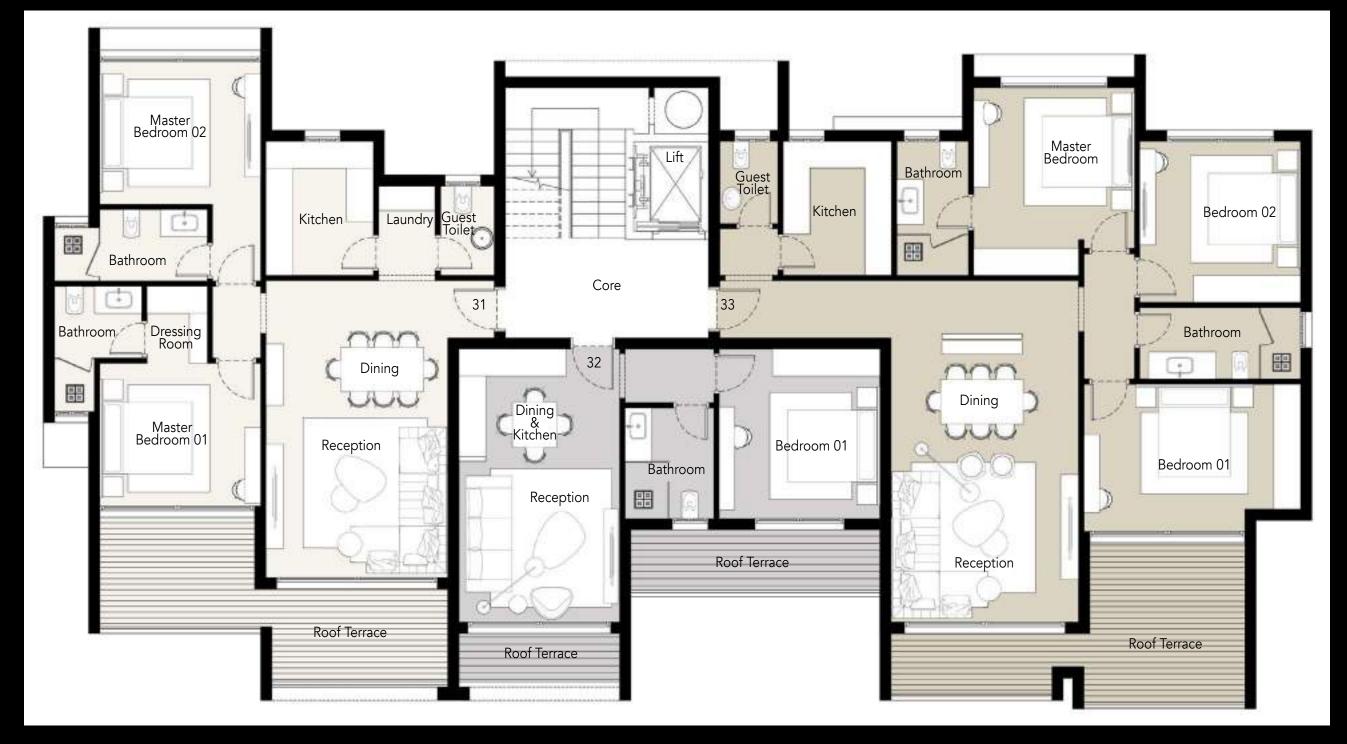

#### Bedroom 02 Bedroom 02 Lift Guest Toilet Kitchen Bedroom 01 Kitchen Guest Toilet Laundry Core Storage Bathroom 01 02 ( : Bathroom • -8 nnr ٠ Dining Dressing Room . Bathroom Reception Bathroom Bedroom 01 LA Dressing Room Entrance C Dining 88 Reception Master Bedroom Master Bedroom 1