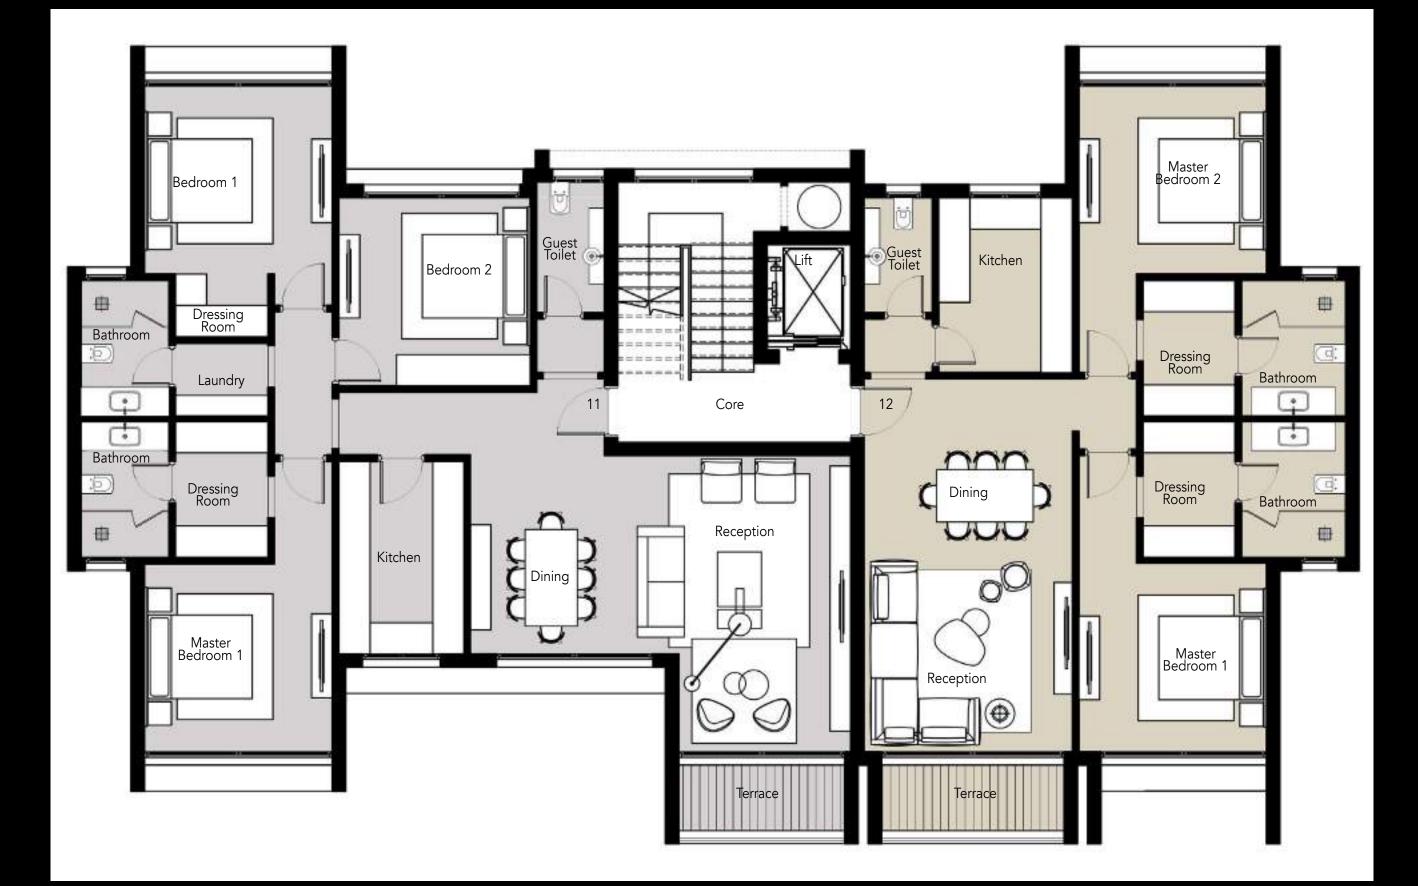

# SECOND FLOOR

Apartment 21 (3 Bedroom)

# BUA 156.56 m<sup>2</sup>

| Entrance                  | 4.20 m x 1.35 m                       |
|---------------------------|---------------------------------------|
| Reception & Dining        | 4.20 m x 6.80 m                       |
| Terrace                   | 4.05 m x 1.35 m                       |
| Lobby                     | 1.20 m x 1.65 m                       |
| Kitchen                   | 2.90 m x 2.80 m                       |
| Guest Toilet              | 1.20 m x 2.10 m                       |
| Lobby                     | 1.15 m x 5.70 m                       |
| Master Bedroom - Bathroom | (3.60 m x 3.80 m) - (2.35 m x 2.00 m) |
| Bedroom 1                 | 3.60 m x 3.60 m                       |
| Bathroom                  | 2.35 m x 2.00 m                       |
| Bedroom 2                 | 3.60 m x 3.60 m                       |

# Apartment 22 (3 Bedroom)

# BUA 164.48 m<sup>2</sup>

| Entrance                  | 1.40 m × 2.50 m                       |
|---------------------------|---------------------------------------|
| Reception & Dining        | 4.20 m x 5.90 m - 3.35 m x 4.45 m     |
| Terrace                   | 4.10 m x 1.35 m                       |
| Kitchen                   | 2.90 m x 2.40 m                       |
| Guest Toilet              | 1.20 m x 2.40 m                       |
| Lobby                     | 1.20 m x 4.80 m                       |
| Master Bedroom – Bathroom | (3.60 m × 3.60 m) - (2.40 m × 2.10 m) |
| Bedroom 1                 | 3.60 m x 3.60 m                       |
| Bathroom                  | 1.60 m x 2.75 m                       |
| Bedroom 2                 | 3.60 m x 3.95 m                       |