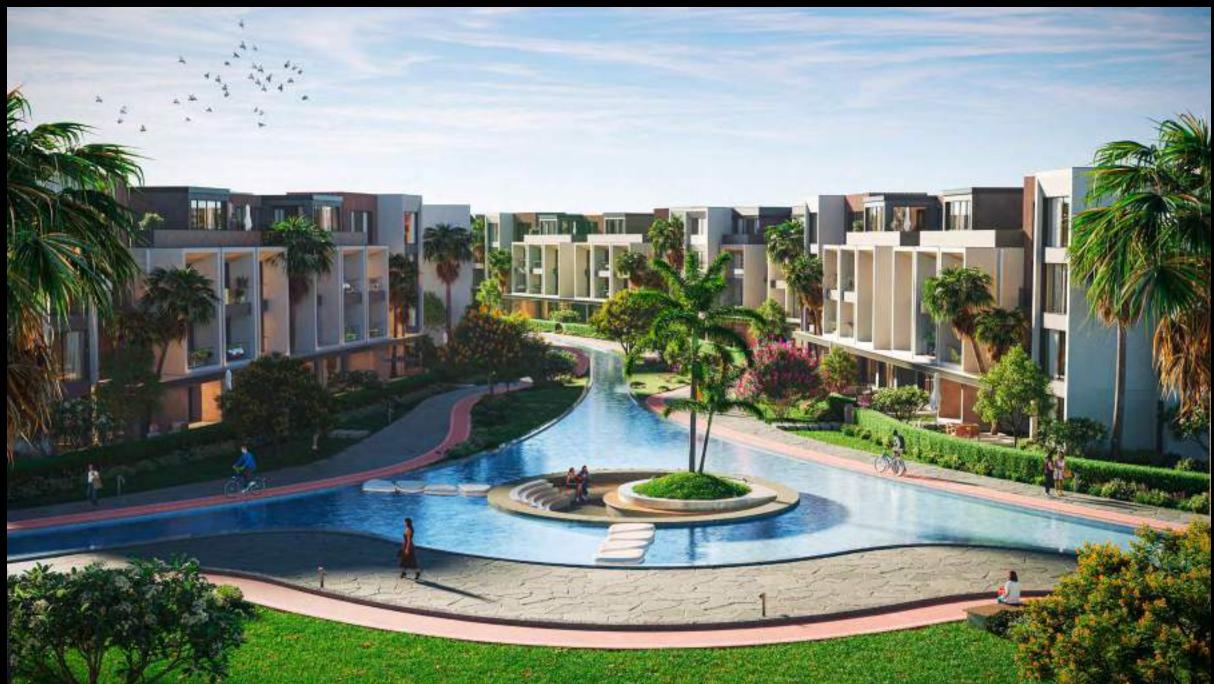

maximizing views with the organic Polygram landscape veining through the buildings inwards, and the gorgeous panoramas of golf courts and the Pyramids of Giza beyond the border of the project.

M .00000

The project's character is shown in the Polygram\* that homogenously moves through the development while respecting the natural topography.

The spine-like landscape creates angular shapes that allow for new vantage points to open up for every home at P/X. It acts as the inward visual focal point for residents.

The lush green and waterscapes inspire connection and movement.