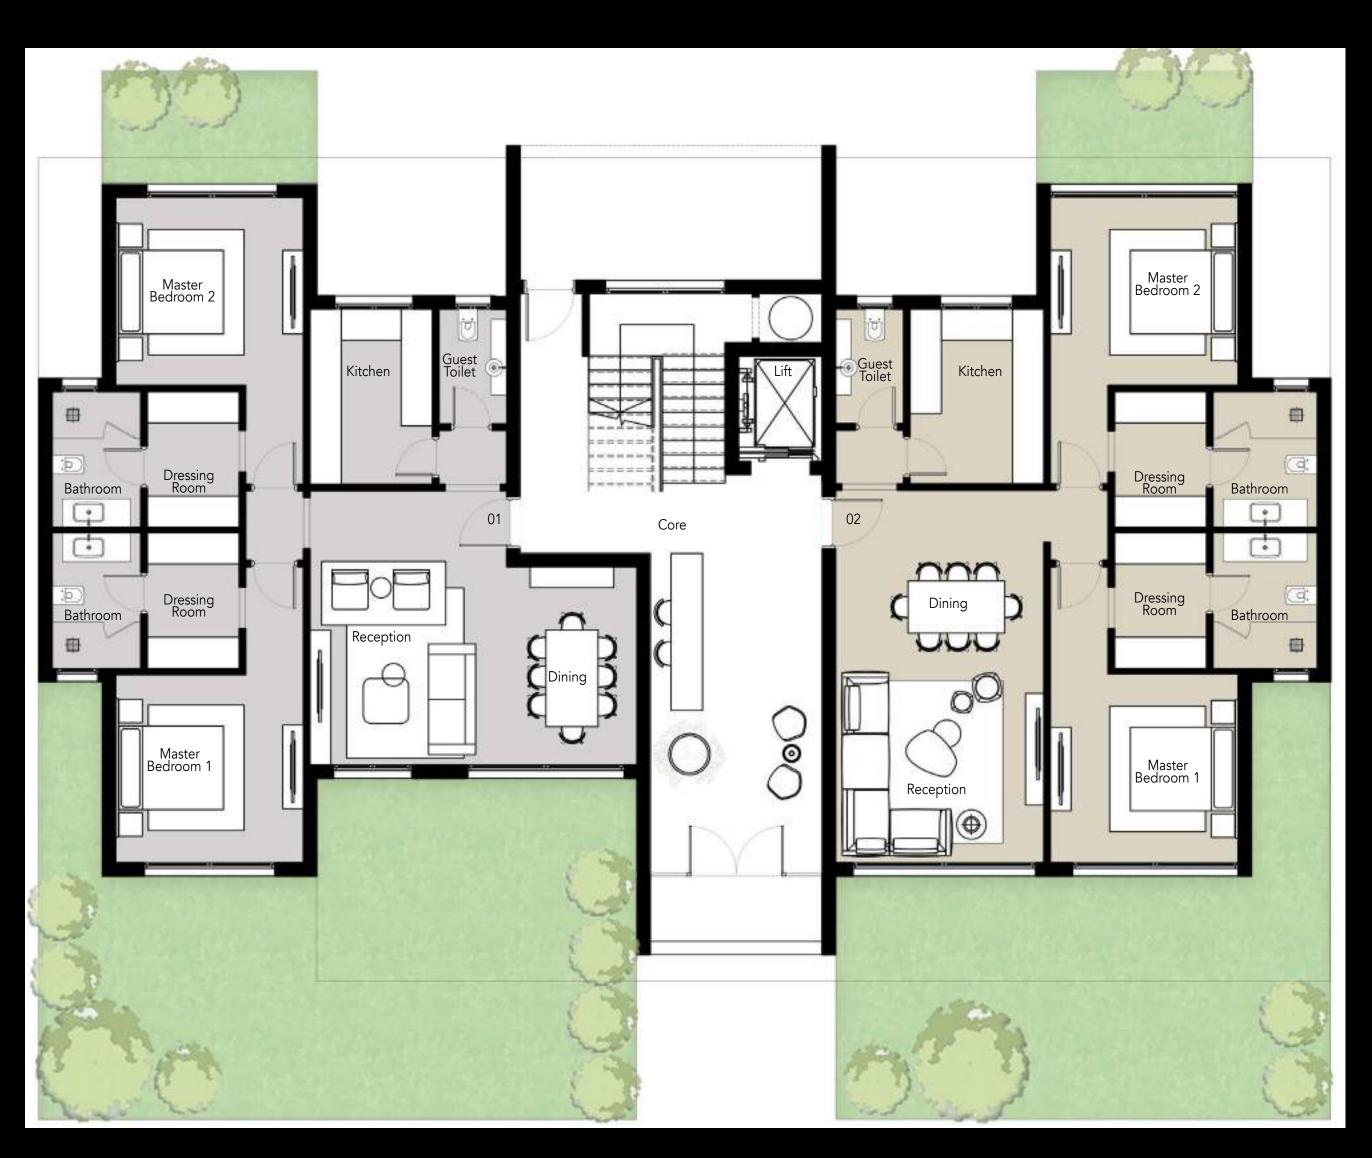

#### P/X Villa 1

| Total Land Area                         | 420.06m²  |
|-----------------------------------------|-----------|
| Total Built Up Area<br>(Ground + First) | 313.67 m² |

#### Penthouse

| Penthouse Area    | 44.69 m² |
|-------------------|----------|
| Roof Terrace Area | 79.29 m² |
| Roof Pergola Area | 25.53 m² |

• Visual materials are not to scale and are intended for illustrative purposes

#### **GROUND FLOOR**

#### Ground Floor

| Porch                       | 2.05 m x 1.55 m                                              |
|-----------------------------|--------------------------------------------------------------|
| Entrance                    | 2.35 m x 4.35 m                                              |
| Reception & Dining          | (4.20 m x 4.60 m) - (7.25 m x 4.40 m)                        |
| Terrace                     | (3.95 m x 3.10 m) - (1.85 m x 1.80 m) -<br>(4.10 m x 1.50 m) |
| Lobby                       | 1.55 m x 1.70 m                                              |
| Elevator                    | 1.55 m x 1.20 m                                              |
| Kitchen                     | 3.90 m x 3.00 m                                              |
| Maid's Room - Bathroom      | (2.00 m x 1.95 m) - (1.00 m x 1.95 m)                        |
| Powder Room - Guest Toilet  | (1.00 m x 1.80 m) - (1.20 m x 1.80 m)                        |
| Driver's Bedroom - Bathroom | (1.90 m x 1.95 m) - (1.90 m x 1.20 m)                        |

#### FIRST FLOOR

#### First Floor

| Living Room - Terrace                     | (3.15 m x 4.80 m) - (2.20 m x 1.90 m)                        |
|-------------------------------------------|--------------------------------------------------------------|
| Kitchenette                               | 1.60 m x 2.30 m                                              |
| Master Bedroom 1 - Bathroom               | (3.60 m x 3.60 m) - (1.60 m x 2.25 m)                        |
| Lobby                                     | 1.30 m x 1.20 m                                              |
| Master Bedroom 2 - Terrace -<br>Bathroom  | (3.70 m x 4.40 m) - (3.85 m x 1.20 m) -<br>(2.40 m x 1.70 m) |
| Lobby                                     | 3.75 m x 1.20 m                                              |
| Master Bedroom 3 - Dressing -<br>Bathroom | (3.80 m x 4.00 m) - (0.60 m x 1.35 m) -<br>(2.20 m x 1.80 m) |
| Bedroom 4                                 | 3.80 m x 4.00 m                                              |
| Bathroom                                  | 2.40 m x 1.65 m                                              |

#### PENTHOUSE FLOOR

#### Penthouse Floor

| Living Room | 4.50 m × 4.80 m |
|-------------|-----------------|
| Bathroom    | 2.80 m × 1.60 m |
| Kitchenette | 1.00 m × 2.30 m |