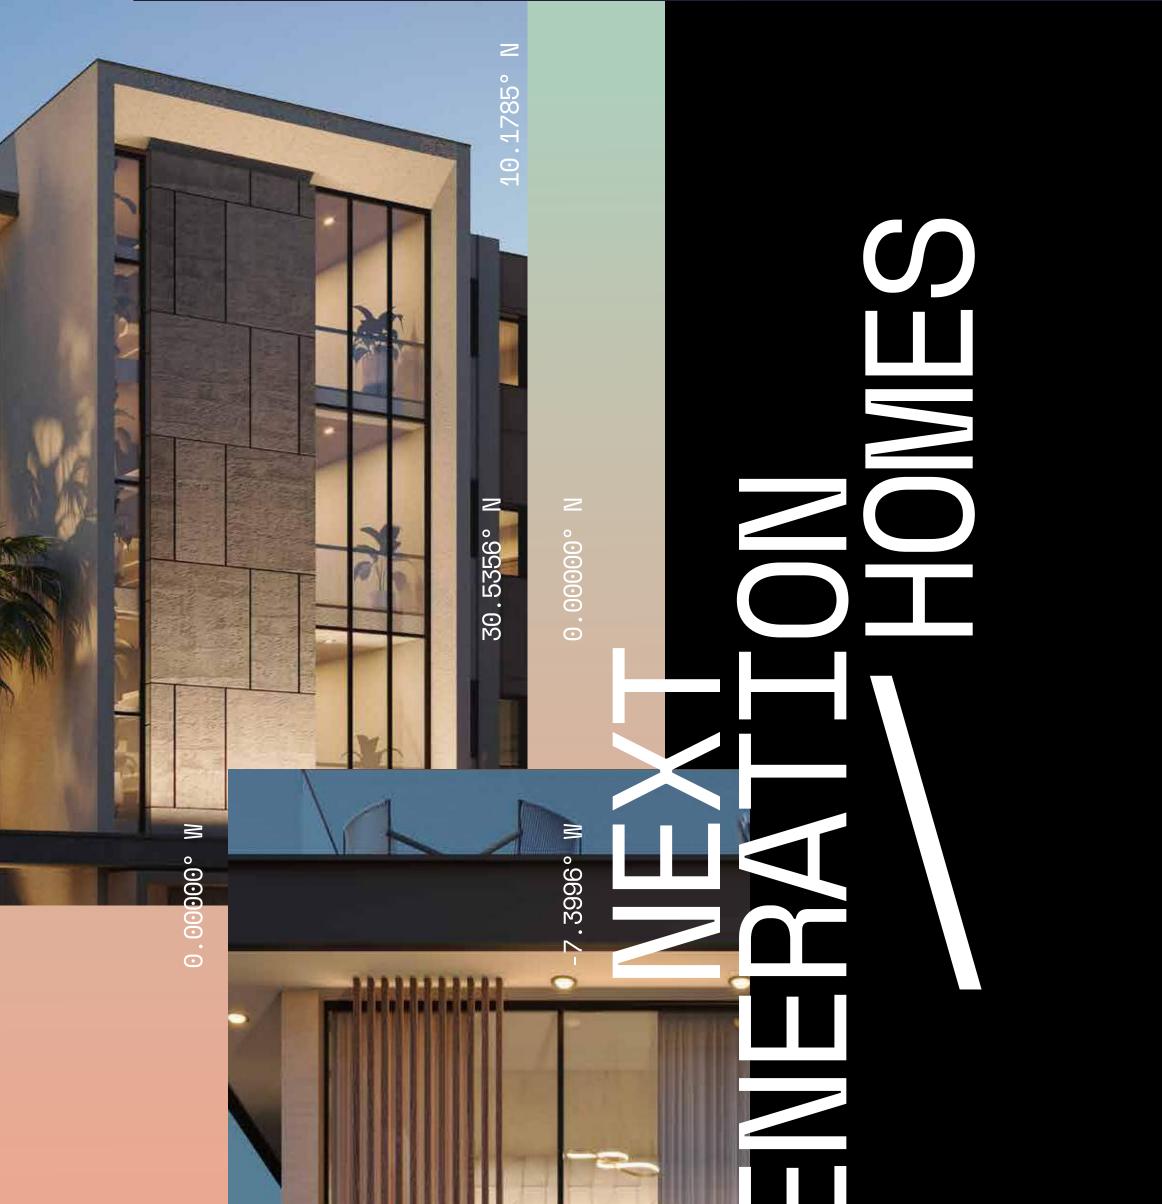

During this new era of development, Palm Hills continues to empower the contemporary generation with future forward living approaches that inspire, engage, and coincide with modern lifestyles.

It's safe to say that P/X is a groundbreaking development that is the segue for a new era in Palm Hills.

The high-altitude project in West Cairo is exceptional for those who choose a well-rounded, prestigious, and progressive mode of living.

The design, leveling, topography, and amenities all exude a sense of uniqueness, giving the community a new take on living through elevation, space, and energy that takes standards to another perspective for this distinctive community.

P/X is a new elevated, avant-garde living concept designed to introduce a new perspective as the grand concluding development in the renowned West Cairo area. Drawing inspiration from the new views of this unvisited altitude, P/X is a bold and contemporary expression of modern living exhibited on 373 feddans of land.