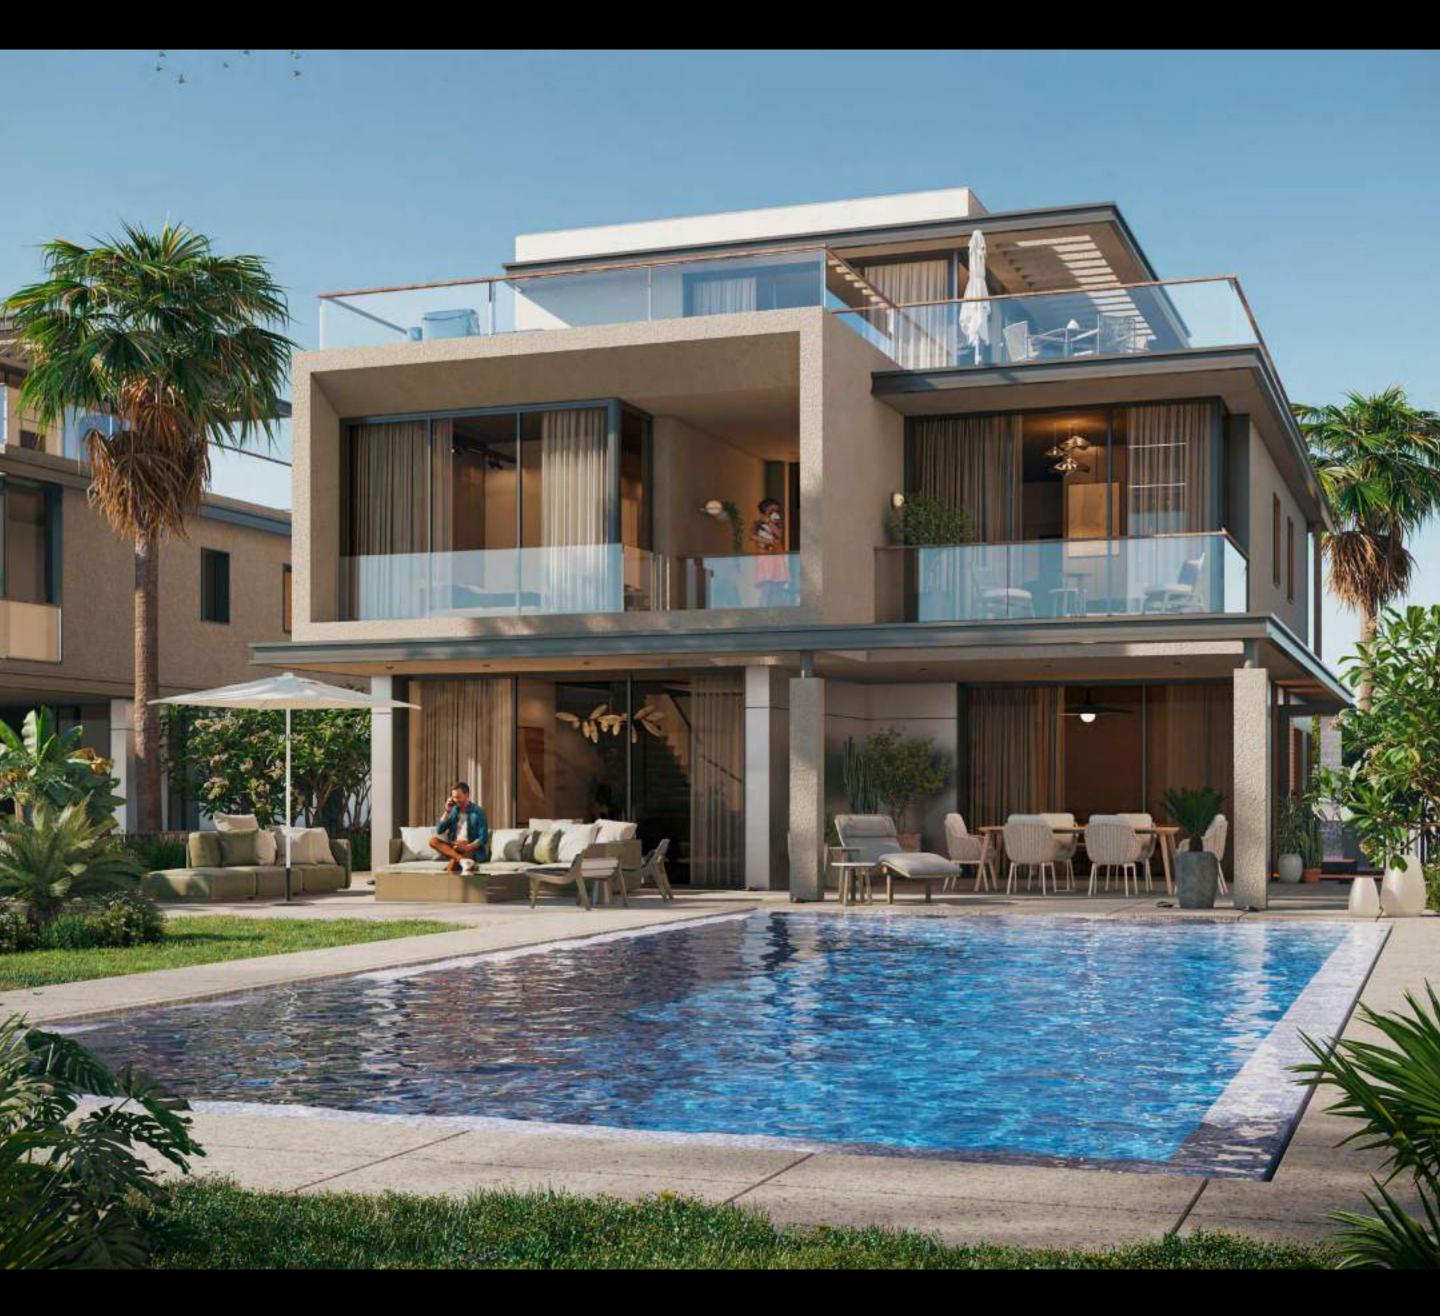

The homes of P/X offer a broad array of properties that suit a contemporary generation who appreciates freedom, beautiful design, and elevated views.

A new archetype to be offered for the first time in Palm Hills in October is the elevated apartments,

#### P/X Villa 1

| Total Land Area                         | 420.06m²  |
|-----------------------------------------|-----------|
| Total Built Up Area<br>(Ground + First) | 313.67 m² |

#### P/X Villa 1

| Total Land Area                         | 420.06 m² |
|-----------------------------------------|-----------|
| Total Built Up Area<br>(Ground + First) | 313.67 m² |